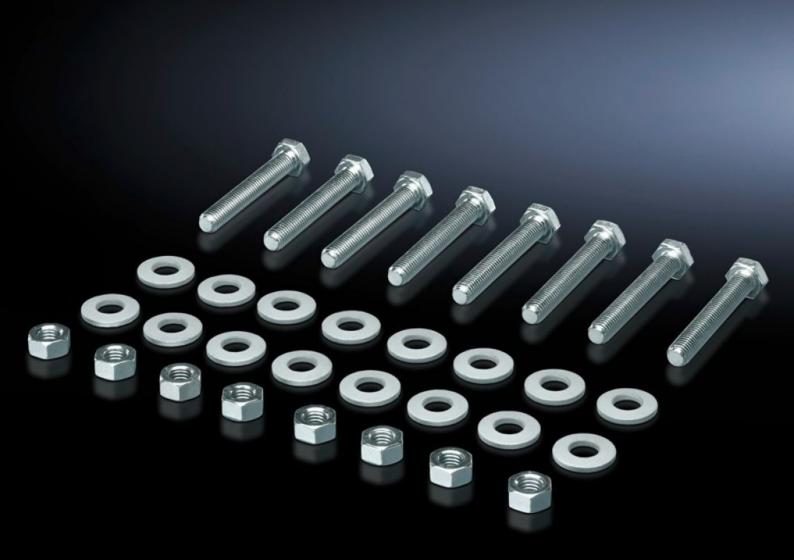

## SV 9686.870 - Screw for connection components

To connect connection brackets and a connector kit (suitable for 3-pole and 4-pole connector kits).

## **Features**

| Model No.             | SV 9686.870                                                    |
|-----------------------|----------------------------------------------------------------|
| Product description   | For connecting components such as brackets and connection kits |
| Material              | Carbon steel, zinc-plated                                      |
| Supply includes       | Incl. 8 nuts and 16 washers.                                   |
| Dimensions            | Thread: M10<br>Thread length: 75 mm                            |
| Packaging unit        | 8 pc(s).                                                       |
| Customs tariff number | 73181900                                                       |
| EAN                   | 4028177981485                                                  |
| ETIM 9                | EC003861                                                       |
| ECLASS 8.0            | 27400613                                                       |