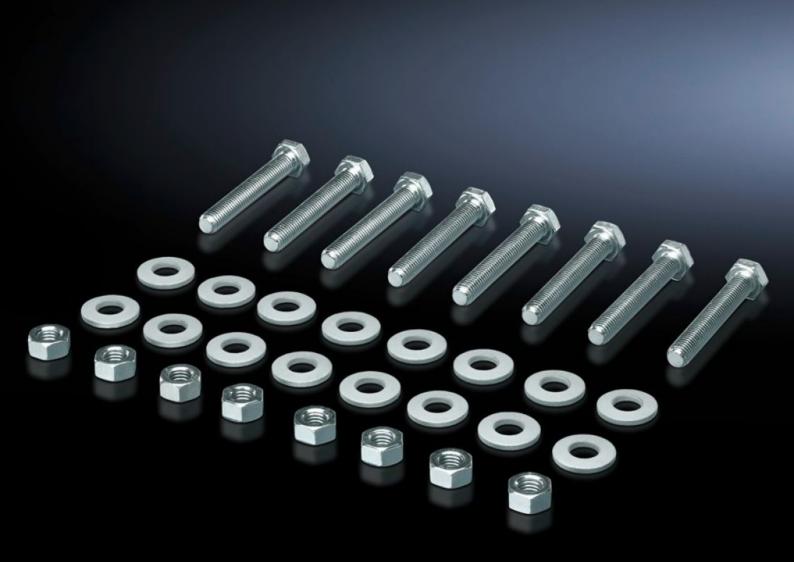

## SV 9686.885 - Screw for connection components

To connect connection brackets and a connector kit (suitable for 3-pole and 4-pole connector kits).

## **Features**

| Model No.             | SV 9686.885                                                    |
|-----------------------|----------------------------------------------------------------|
| Product description   | For connecting components such as brackets and connection kits |
| Material              | Carbon steel, zinc-plated                                      |
| Supply includes       | Incl. 8 nuts and 16 washers.                                   |
| Dimensions            | Thread: M10<br>Thread length: 85 mm                            |
| Packaging unit        | 8 pc(s).                                                       |
| Customs tariff number | 73181900                                                       |
| EAN                   | 4028177981478                                                  |
| ETIM 9                | EC003861                                                       |
| ECLASS 8.0            | 27400613                                                       |