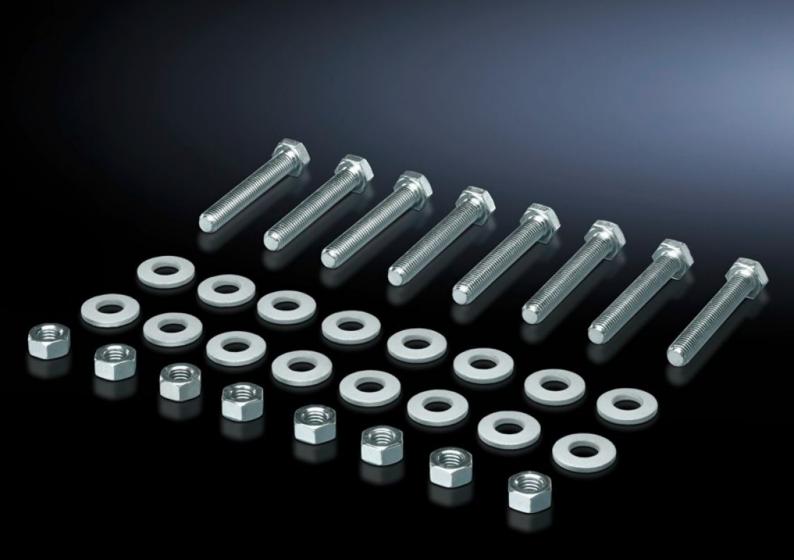

## SV 9686.890 - Screw for connection components

To connect connection brackets and a connector kit (suitable for 3-pole and 4-pole connector kits).

## **Features**

| Model No.             | SV 9686.890                                                     |
|-----------------------|-----------------------------------------------------------------|
| Product description   | For connecting components such as brackets and connection kits. |
| Material              | Carbon steel, zinc-plated                                       |
| Supply includes       | Incl. 8 nuts and 16 washers.                                    |
| Dimensions            | Thread: M10<br>Thread length: 95 mm                             |
| Packaging unit        | 8 pc(s).                                                        |
| Customs tariff number | 73181900                                                        |
| EAN                   | 4028177981461                                                   |
| ETIM 9                | EC003861                                                        |
| ECLASS 8.0            | 27400613                                                        |