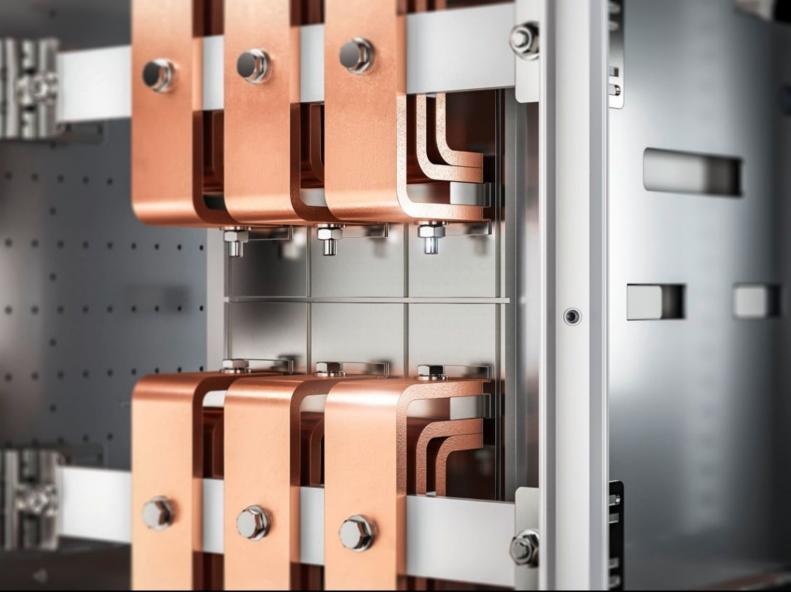

### SV 9686.912 - Connector kit for air circuit-breakers

For connecting open air circuit breakers (ACB), coupling sections and cable transition sections.

#### Features

| Model No.             | SV 9686.912                                                                                                                                                                                                                                   |
|-----------------------|-----------------------------------------------------------------------------------------------------------------------------------------------------------------------------------------------------------------------------------------------|
| Product description   | For connecting open air circuit breakers (ACB), coupling sections and cable transition sections.                                                                                                                                              |
| Material              | E-Cu                                                                                                                                                                                                                                          |
| Note                  | Please quote the complete configuration code (configuration code =<br>Model No. + design code) on all enquiries and orders. The required<br>design code is generated by the VX25 Rittal Power Engineering<br>software (www.rittal.com/rpevx/) |
| Packaging unit        | 1 pc(s).                                                                                                                                                                                                                                      |
| Customs tariff number | 74071000                                                                                                                                                                                                                                      |
| EAN                   | 4028177953567                                                                                                                                                                                                                                 |
| ETIM 9                | EC002270                                                                                                                                                                                                                                      |
| ECLASS 8.0            | 27400613                                                                                                                                                                                                                                      |