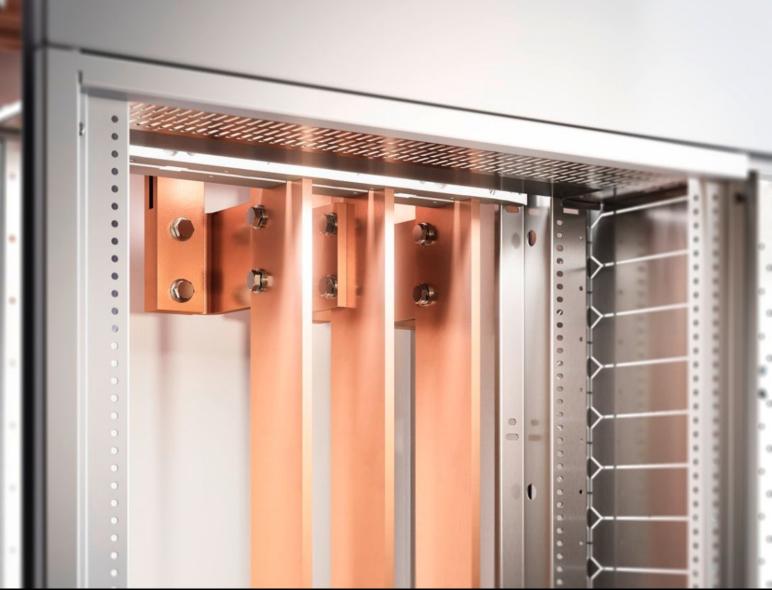

## SV 9686.924 - T-Connector Kits

For connecting horizontal and vertical busbar systems, modular outgoing sections, slimline fuseswitch-disconnector, multi-terminal busbar, riser and corner sections.

## Features

| Model No.             | SV 9686.924                                                                                                                                                                                                                                   |
|-----------------------|-----------------------------------------------------------------------------------------------------------------------------------------------------------------------------------------------------------------------------------------------|
| Product description   | For connecting horizontal and vertical busbar systems, modular<br>outgoing sections, slimline fuse-switch-disconnector, multi-terminal<br>busbar, riser and corner sections.                                                                  |
| Material              | E-Cu                                                                                                                                                                                                                                          |
| Note                  | Please quote the complete configuration code (configuration code =<br>Model No. + design code) on all enquiries and orders. The required<br>design code is generated by the VX25 Rittal Power Engineering<br>software (www.rittal.com/rpevx/) |
| Packaging unit        | 1 pc(s).                                                                                                                                                                                                                                      |
| Customs tariff number | 74071000                                                                                                                                                                                                                                      |
| EAN                   | 4028177953550                                                                                                                                                                                                                                 |
| ETIM 9                | EC002270                                                                                                                                                                                                                                      |
| ECLASS 8.0            | 27400613                                                                                                                                                                                                                                      |