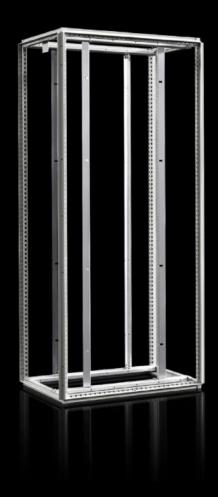

## SV 9690.030 - Energy storage frame VX ESS

Enclosure frame with flexible interior fitting. Ideal for efficient and modular expansion of energy storage.

## **Features**

| Model No.                     | SV 9690.030                                                        |
|-------------------------------|--------------------------------------------------------------------|
| Material                      | Enclosure frame: Carbon steel, 1.5 mm                              |
|                               | Profile rails: carbon steel, 2 mm                                  |
|                               | Cross-member with mounting angle: Sheet steel, 3 mm                |
| Surface finish                | Enclosure frame: Dipcoat-primed                                    |
|                               | Profile rails: Zinc-plated                                         |
|                               | Cross-member with mounting bracket: Zinc-plated                    |
| Color                         | RAL 7035                                                           |
| Supply includes               | Enclosure frame                                                    |
| Dimensions                    | Width: 600 mm                                                      |
|                               | Height: 2,000 mm                                                   |
|                               | Depth: 600 mm                                                      |
| Packaging unit                | 1 pc(s).                                                           |
| Net weight                    | 42                                                                 |
| Gross weight                  | 42.5                                                               |
| PCF/VE (cradle-to-gate)       | 106.89 kg CO2 eq (Cat B)                                           |
| Information regarding the PCF | Category B: PCF value (cradle-to-gate) calculated approximately on |
| class                         | the basis of the product weight and self-declared                  |
| EAN                           | 4028177044173                                                      |
| ETIM 9                        | EC000261                                                           |
|                               |                                                                    |