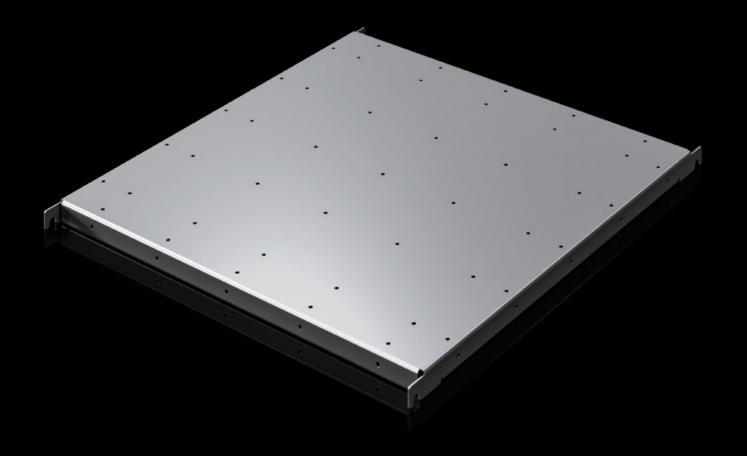

## SV 9692.020 - Component Shelf, Heavy Duty VX ESS

For accommodating e.g. block batteries.

## **Features**

| Model No.                           | SV 9692.020                                                                                                          |
|-------------------------------------|----------------------------------------------------------------------------------------------------------------------|
| Material                            | Carbon steel, zinc-plated                                                                                            |
| Supply includes                     | Assembly components                                                                                                  |
| Load capacity static                | 200 kg<br>2,000 N                                                                                                    |
| Support area                        | Width: 509 mm<br>Depth: 514 mm                                                                                       |
| Suitable for                        | Width: 600 mm<br>Depth: 600 mm                                                                                       |
| Packaging unit                      | 1 pc(s).                                                                                                             |
| Net weight                          | 7                                                                                                                    |
| Gross weight                        | 7.176                                                                                                                |
| PCF/VE (cradle-to-gate)             | 17.83 kg CO2 eq (Cat B)                                                                                              |
| Information regarding the PCF class | Category B: PCF value (cradle-to-gate) calculated approximately on the basis of the product weight and self-declared |
| Customs tariff number               | 94039910                                                                                                             |
| EAN                                 | 4028177045798                                                                                                        |