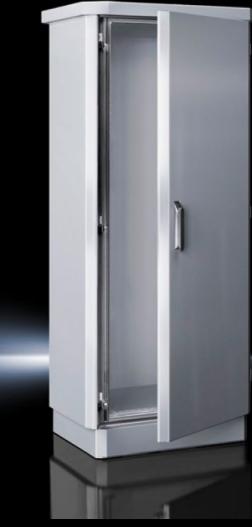

## CS 9774.005 - CS Toptec Project solution

This product is used in infrastructure and telecommunications projects. Please contact your respective sales partner for more information

## **Features**

| CS 9774.005                                                                                                                                                                                                                                                                                                                                         |
|-----------------------------------------------------------------------------------------------------------------------------------------------------------------------------------------------------------------------------------------------------------------------------------------------------------------------------------------------------|
| For baying                                                                                                                                                                                                                                                                                                                                          |
| This product is used in infrastructure and telecommunications projects. Please contact your respective sales partner for more information                                                                                                                                                                                                           |
| TS 8 frame - same system platform in Outdoor area as IE or IT floor-<br>standing enclosures<br>Weather canopy – With projection on all sides<br>Chimney effect of the twin-walled structure – Reduces the influence<br>of sunlight<br>Mounting benefit - quick removal through open frame design, also,<br>of course, in the case of bayed versions |
| Base frame: Stainless steel<br>Enclosure panels: Aluminum<br>Rain canopy: Aluminum                                                                                                                                                                                                                                                                  |
| Powder-coated<br>UV-resistant pure polyester                                                                                                                                                                                                                                                                                                        |
| Double-walled outdoor housing, fully preconfigured<br>Enclosure frame with 25 mm system perforation in roof and base<br>frames as well as vertical profiles with 2 mounting levels                                                                                                                                                                  |
| Options may be selected on a project-specific basis Dimensions Side door Rear Door Climate Control                                                                                                                                                                                                                                                  |
| Delivery times on request.                                                                                                                                                                                                                                                                                                                          |
| Aluminum                                                                                                                                                                                                                                                                                                                                            |
| 1 pc(s).                                                                                                                                                                                                                                                                                                                                            |
|                                                                                                                                                                                                                                                                                                                                                     |