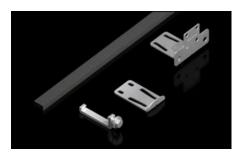

## undefined 9781.000 - Baying kit for CS Toptec, bayable

For the alignment of CS Toptec outdoor housings.

### Features

| Model No.             | 9781.000                                                 |
|-----------------------|----------------------------------------------------------|
| Supply includes       | Assembly components                                      |
| Note                  | 1 packaging unit is sufficient for baying two enclosures |
| Suitable for          | Enclosure type: CS Toptec, bayable                       |
| Packaging unit        | 1 pc(s).                                                 |
| Net weight            | 1.23                                                     |
| Gross weight          | 1.259                                                    |
| Customs tariff number | 94039910                                                 |
| EAN                   | 4028177994263                                            |
|                       |                                                          |