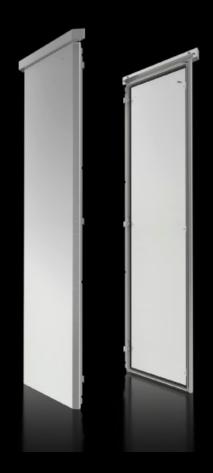

## CS 9781.660 - Sidewalls, Screw-Fastened for CS Toptec, bayable

Double-walled, screwable side panel, including roof side panels.

## **Features**

| CS 9781.660                                                                 |
|-----------------------------------------------------------------------------|
| Aluminum AlMg3                                                              |
| Powder-coated<br>UV-resistant pure polyester                                |
| RAL 7035                                                                    |
| Side Panels<br>Roof side parts<br>Incl. grounding and assembly components   |
| Enclosure type: CS Toptec, bayable<br>Height: = 1,600 mm<br>Depth: = 600 mm |
| IP 55                                                                       |
| NEMA 3R<br>NEMA 12                                                          |
| Aluminum                                                                    |
| 2 pc(s).                                                                    |
| 34                                                                          |
| 43.5                                                                        |
| 4028177986084                                                               |
| EC002524                                                                    |
| EC002524                                                                    |
| 27182101                                                                    |
|                                                                             |