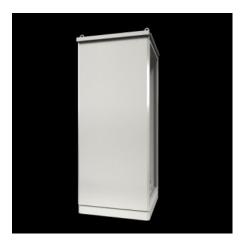

### CS 9781.686 - CS Toptec, bayable

Bayable, double-walled outdoor housing with 100 mm base, door, rear panel, and seamlessly bayable weatherproof roof. The complete enclosure frame is available for efficient and flexible interior fitting.

#### **Features**

| Model No.       | CS 9781.686                                                           |
|-----------------|-----------------------------------------------------------------------|
| Version         | For baying                                                            |
|                 | Without cut-out                                                       |
|                 |                                                                       |
| Material        | Housing frame: Stainless steel 1.4301 (AISI 304)                      |
|                 | Enclosure panels and base/plinth panels: Aluminum, AlMg3              |
|                 | Rain canopy: Aluminum                                                 |
| Surface finish  | Powder-coated                                                         |
|                 | UV-resistant pure polyester                                           |
| Color           | RAL 7035                                                              |
| Supply includes | Bayable, double-walled outdoor housing                                |
|                 | Enclosure frame with 25 mm system perforation in roof and base        |
|                 | frames as well as vertical profiles with 2 mounting levels            |
|                 | Front door with door stay, swing lever handle and semi-cylinder, lock |
|                 | BJ20027                                                               |
|                 | Rear panel                                                            |
|                 | Rain canopy                                                           |
|                 | Base/plinth with screw-fastened flange plates and screw-fastened      |
|                 | trim panels front and rear                                            |
|                 | Door hinged on the right, may be swapped to the left                  |

#### **Features**

| Dimensions                              | Width: 600 mm                                                                      |
|-----------------------------------------|------------------------------------------------------------------------------------|
|                                         | Height: 1,800 mm                                                                   |
|                                         | Depth: 600 mm                                                                      |
| Dimensions                              | Overall height: 1,945 mm                                                           |
|                                         | Rain canopy height: 45 mm                                                          |
|                                         | Height of base/plinth: 100 mm                                                      |
| Number of doors                         | 1                                                                                  |
| Lock                                    | Lock version: 4-point locking system                                               |
|                                         | No. of locks: 1                                                                    |
|                                         | Lock Insert: BJ20027                                                               |
| Gland plate                             | Size: 2                                                                            |
|                                         | Qty.: 2                                                                            |
| Protection category IP to IEC 60<br>529 | IP 55                                                                              |
| Protection category NEMA                | NEMA 3R                                                                            |
|                                         | NEMA 12                                                                            |
| IK code                                 | IK10                                                                               |
| Note                                    | All enclosure panels are double wall and grounded (external wall to internal wall) |
|                                         | For the assembly of an enclosure, side panels for CS Toptec,                       |
|                                         | bayable are required                                                               |
| Packaging unit                          | 1 pc(s).                                                                           |
| Net weight                              | 60                                                                                 |
| Gross weight                            | 70                                                                                 |
| EAN                                     | 4028177986107                                                                      |
| ETIM 9                                  | EC000261                                                                           |
| ETIM 8                                  | EC000261                                                                           |
| ECLASS 8.0                              | 27180101                                                                           |
|                                         |                                                                                    |