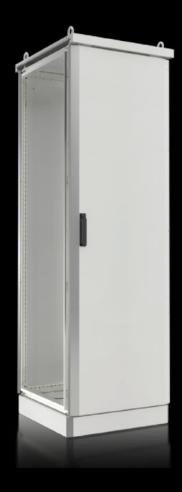

### CS 9781.686 - CS Toptec, bayable

Bayable, double-walled outdoor housing with 100 mm base, door, rear panel, and seamlessly bayable weatherproof roof. The complete enclosure frame is available for efficient and flexible interior fitting.

#### **Features**

| Model No.       | CS 9781.686                                                           |
|-----------------|-----------------------------------------------------------------------|
| Version         | For baying                                                            |
|                 | Without cut-out                                                       |
|                 |                                                                       |
| Material        | Housing frame: Stainless steel 1.4301 (AISI 304)                      |
|                 | Enclosure panels and base/plinth panels: Aluminum, AlMg3              |
|                 | Rain canopy: Aluminum                                                 |
| Surface finish  | Powder-coated                                                         |
|                 | UV-resistant pure polyester                                           |
| Color           | RAL 7035                                                              |
| Supply includes | Bayable, double-walled outdoor housing                                |
|                 | Enclosure frame with 25 mm system perforation in roof and base        |
|                 | frames as well as vertical profiles with 2 mounting levels            |
|                 | Front door with door stay, swing lever handle and semi-cylinder, lock |
|                 | BJ20027                                                               |
|                 | Rear panel                                                            |
|                 | Rain canopy                                                           |
|                 | Base/plinth with screw-fastened flange plates and screw-fastened      |
|                 | trim panels front and rear                                            |
|                 | Door hinged on the right, may be swapped to the left                  |

#### **Features**

| Dimensions                              | Width: 600 mm                                                                      |
|-----------------------------------------|------------------------------------------------------------------------------------|
|                                         | Height: 1,800 mm                                                                   |
|                                         | Depth: 600 mm                                                                      |
| Dimensions                              | Overall height: 1,945 mm                                                           |
|                                         | Rain canopy height: 45 mm                                                          |
|                                         | Height of base/plinth: 100 mm                                                      |
| Number of doors                         | 1                                                                                  |
| Lock                                    | Lock version: 4-point locking system                                               |
|                                         | No. of locks: 1                                                                    |
|                                         | Lock Insert: BJ20027                                                               |
| Gland plate                             | Size: 2                                                                            |
|                                         | Qty.: 2                                                                            |
| Protection category IP to IEC 60<br>529 | IP 55                                                                              |
| Protection category NEMA                | NEMA 3R                                                                            |
|                                         | NEMA 12                                                                            |
| IK code                                 | IK10                                                                               |
| Note                                    | All enclosure panels are double wall and grounded (external wall to internal wall) |
|                                         | For the assembly of an enclosure, side panels for CS Toptec,                       |
|                                         | bayable are required                                                               |
| Packaging unit                          | 1 pc(s).                                                                           |
| Net weight                              | 60                                                                                 |
| Gross weight                            | 70                                                                                 |
| EAN                                     | 4028177986107                                                                      |
| ETIM 9                                  | EC000261                                                                           |
| ETIM 8                                  | EC000261                                                                           |
| ECLASS 8.0                              | 27180101                                                                           |
|                                         |                                                                                    |