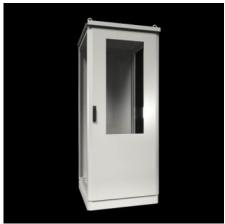

### CS 9781.686 - CS Toptec, bayable

Bayable, double-walled outdoor housing with 100 mm base, door, rear panel, and seamlessly bayable weatherproof roof. The complete enclosure frame is available for efficient and flexible interior fitting.

#### **Features**

| Model No.       | CS 9781.686                                                           |
|-----------------|-----------------------------------------------------------------------|
| Version         | For baying                                                            |
|                 | Without cut-out                                                       |
|                 |                                                                       |
| Material        | Housing frame: Stainless steel 1.4301 (AISI 304)                      |
|                 | Enclosure panels and base/plinth panels: Aluminum, AlMg3              |
|                 | Rain canopy: Aluminum                                                 |
| Surface finish  | Powder-coated                                                         |
|                 | UV-resistant pure polyester                                           |
| Color           | RAL 7035                                                              |
| Supply includes | Bayable, double-walled outdoor housing                                |
|                 | Enclosure frame with 25 mm system perforation in roof and base        |
|                 | frames as well as vertical profiles with 2 mounting levels            |
|                 | Front door with door stay, swing lever handle and semi-cylinder, lock |
|                 | BJ20027                                                               |
|                 | Rear panel                                                            |
|                 | Rain canopy                                                           |
|                 | Base/plinth with screw-fastened flange plates and screw-fastened      |
|                 | trim panels front and rear                                            |
|                 | Door hinged on the right, may be swapped to the left                  |

#### **Features**

| Dimensions                              | Width: 600 mm                                                                      |
|-----------------------------------------|------------------------------------------------------------------------------------|
|                                         | Height: 1,800 mm                                                                   |
|                                         | Depth: 600 mm                                                                      |
| Dimensions                              | Overall height: 1,945 mm                                                           |
|                                         | Rain canopy height: 45 mm                                                          |
|                                         | Height of base/plinth: 100 mm                                                      |
| Number of doors                         | 1                                                                                  |
| Lock                                    | Lock version: 4-point locking system                                               |
|                                         | No. of locks: 1                                                                    |
|                                         | Lock Insert: BJ20027                                                               |
| Gland plate                             | Size: 2                                                                            |
|                                         | Qty.: 2                                                                            |
| Protection category IP to IEC 60<br>529 | IP 55                                                                              |
| Protection category NEMA                | NEMA 3R                                                                            |
|                                         | NEMA 12                                                                            |
| IK code                                 | IK10                                                                               |
| Note                                    | All enclosure panels are double wall and grounded (external wall to internal wall) |
|                                         | For the assembly of an enclosure, side panels for CS Toptec,                       |
|                                         | bayable are required                                                               |
| Packaging unit                          | 1 pc(s).                                                                           |
| Net weight                              | 60                                                                                 |
| Gross weight                            | 70                                                                                 |
| EAN                                     | 4028177986107                                                                      |
| ETIM 9                                  | EC000261                                                                           |
| ETIM 8                                  | EC000261                                                                           |
| ECLASS 8.0                              | 27180101                                                                           |
|                                         |                                                                                    |