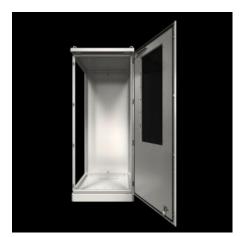

### CS 9781.686 - CS Toptec, bayable

Bayable, double-walled outdoor housing with 100 mm base, door, rear panel, and seamlessly bayable weatherproof roof. The complete enclosure frame is available for efficient and flexible interior fitting.

#### **Features**

| Model No.       | CS 9781.686                                                           |
|-----------------|-----------------------------------------------------------------------|
| Version         | For baying                                                            |
|                 | Without cut-out                                                       |
|                 |                                                                       |
| Material        | Housing frame: Stainless steel 1.4301 (AISI 304)                      |
|                 | Enclosure panels and base/plinth panels: Aluminum, AlMg3              |
|                 | Rain canopy: Aluminum                                                 |
| Surface finish  | Powder-coated                                                         |
|                 | UV-resistant pure polyester                                           |
| Color           | RAL 7035                                                              |
| Supply includes | Bayable, double-walled outdoor housing                                |
|                 | Enclosure frame with 25 mm system perforation in roof and base        |
|                 | frames as well as vertical profiles with 2 mounting levels            |
|                 | Front door with door stay, swing lever handle and semi-cylinder, lock |
|                 | BJ20027                                                               |
|                 | Rear panel                                                            |
|                 | Rain canopy                                                           |
|                 | Base/plinth with screw-fastened flange plates and screw-fastened      |
|                 | trim panels front and rear                                            |
|                 | Door hinged on the right, may be swapped to the left                  |

#### **Features**

| Dimensions                              | Width: 600 mm                                                                      |
|-----------------------------------------|------------------------------------------------------------------------------------|
|                                         | Height: 1,800 mm                                                                   |
|                                         | Depth: 600 mm                                                                      |
| Dimensions                              | Overall height: 1,945 mm                                                           |
|                                         | Rain canopy height: 45 mm                                                          |
|                                         | Height of base/plinth: 100 mm                                                      |
| Number of doors                         | 1                                                                                  |
| Lock                                    | Lock version: 4-point locking system                                               |
|                                         | No. of locks: 1                                                                    |
|                                         | Lock Insert: BJ20027                                                               |
| Gland plate                             | Size: 2                                                                            |
|                                         | Qty.: 2                                                                            |
| Protection category IP to IEC 60<br>529 | IP 55                                                                              |
| Protection category NEMA                | NEMA 3R                                                                            |
|                                         | NEMA 12                                                                            |
| IK code                                 | IK10                                                                               |
| Note                                    | All enclosure panels are double wall and grounded (external wall to internal wall) |
|                                         | For the assembly of an enclosure, side panels for CS Toptec,                       |
|                                         | bayable are required                                                               |
| Packaging unit                          | 1 pc(s).                                                                           |
| Net weight                              | 60                                                                                 |
| Gross weight                            | 70                                                                                 |
| EAN                                     | 4028177986107                                                                      |
| ETIM 9                                  | EC000261                                                                           |
| ETIM 8                                  | EC000261                                                                           |
| ECLASS 8.0                              | 27180101                                                                           |
|                                         |                                                                                    |