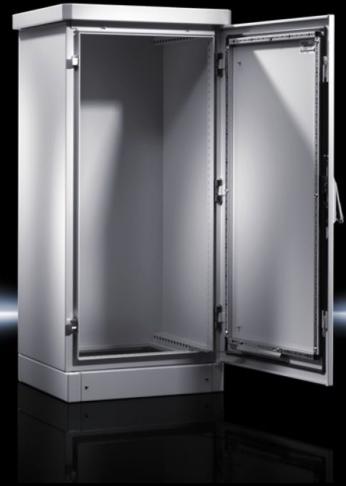

#### CS 9783.510 - Outdoor Basic enclosure

Single-walled housing systems, one-door and two-door. Ready for use for all applications with passive interior equipment or low power dissipation in outdoor areas. Roof concept with all-round louvred grilles

#### **Features**

| Model No.           | CS 9783.510                                                                                                                                                                                                                                                                                                                               |
|---------------------|-------------------------------------------------------------------------------------------------------------------------------------------------------------------------------------------------------------------------------------------------------------------------------------------------------------------------------------------|
| Product description | Outdoor housing with 100 mm transport base/plinth and rain canopy projecting on all sides.                                                                                                                                                                                                                                                |
| Material            | Aluminum AlMg3                                                                                                                                                                                                                                                                                                                            |
| Surface finish      | Powder-coated<br>UV-resistant pure polyester                                                                                                                                                                                                                                                                                              |
| Color               | RAL 7035                                                                                                                                                                                                                                                                                                                                  |
| Supply includes     | Single-walled outdoor enclosure, fully preconfigured Basic enclosure with gland plate, three-part 25 mm system punchings in the roof, base, front and in the enclosure depth Front door(s) with door stay, swing lever handle and semi-cylinder, lock BJ20027 Transport plinth with screw-fastened trim panels front and rear Rain canopy |
| Dimensions          | Width: 800 mm<br>Height: 800 mm<br>Depth: 400 mm                                                                                                                                                                                                                                                                                          |
|                     |                                                                                                                                                                                                                                                                                                                                           |