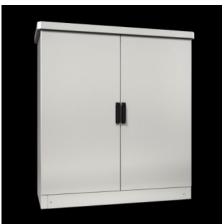

#### CS 9783.510 - Outdoor Basic enclosure

Single-walled housing systems, one-door and two-door. Ready for use for all applications with passive interior equipment or low power dissipation in outdoor areas. Roof concept with all-round louvred grilles

#### **Features**

| Model No.           | CS 9783.510                                                                                                                                                                                                                                                                                                                               |
|---------------------|-------------------------------------------------------------------------------------------------------------------------------------------------------------------------------------------------------------------------------------------------------------------------------------------------------------------------------------------|
| Product description | Outdoor housing with 100 mm transport base/plinth and rain canopy projecting on all sides.                                                                                                                                                                                                                                                |
| Material            | Aluminum AlMg3                                                                                                                                                                                                                                                                                                                            |
| Surface finish      | Powder-coated<br>UV-resistant pure polyester                                                                                                                                                                                                                                                                                              |
| Color               | RAL 7035                                                                                                                                                                                                                                                                                                                                  |
| Supply includes     | Single-walled outdoor enclosure, fully preconfigured Basic enclosure with gland plate, three-part 25 mm system punchings in the roof, base, front and in the enclosure depth Front door(s) with door stay, swing lever handle and semi-cylinder, lock BJ20027 Transport plinth with screw-fastened trim panels front and rear Rain canopy |
| Dimensions          | Width: 800 mm<br>Height: 800 mm<br>Depth: 400 mm                                                                                                                                                                                                                                                                                          |
|                     |                                                                                                                                                                                                                                                                                                                                           |