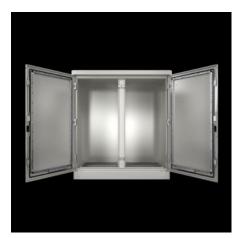

#### CS 9783.510 - Outdoor Basic enclosure

Single-walled housing systems, one-door and two-door. Ready for use for all applications with passive interior equipment or low power dissipation in outdoor areas. Roof concept with all-round louvred grilles

#### **Features**

| Model No.           | CS 9783.510                                                                                                                                                                                                                                                                                                                               |
|---------------------|-------------------------------------------------------------------------------------------------------------------------------------------------------------------------------------------------------------------------------------------------------------------------------------------------------------------------------------------|
| Product description | Outdoor housing with 100 mm transport base/plinth and rain canopy projecting on all sides.                                                                                                                                                                                                                                                |
| Material            | Aluminum AlMg3                                                                                                                                                                                                                                                                                                                            |
| Surface finish      | Powder-coated<br>UV-resistant pure polyester                                                                                                                                                                                                                                                                                              |
| Color               | RAL 7035                                                                                                                                                                                                                                                                                                                                  |
| Supply includes     | Single-walled outdoor enclosure, fully preconfigured Basic enclosure with gland plate, three-part 25 mm system punchings in the roof, base, front and in the enclosure depth Front door(s) with door stay, swing lever handle and semi-cylinder, lock BJ20027 Transport plinth with screw-fastened trim panels front and rear Rain canopy |
| Dimensions          | Width: 800 mm<br>Height: 800 mm<br>Depth: 400 mm                                                                                                                                                                                                                                                                                          |
|                     |                                                                                                                                                                                                                                                                                                                                           |