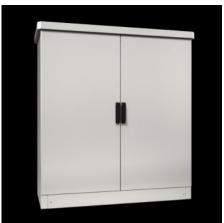

#### CS 9783.520 - Outdoor Basic enclosure

Single-walled housing systems, one-door and two-door. Ready for use for all applications with passive interior equipment or low power dissipation in outdoor areas. Roof concept with all-round louvred grilles

#### **Features**

| Model No.  Product description  Material  Surface finish  Color  Supply includes | CS 9783.520  Outdoor housing with 100 mm transport base/plinth and rain canopy projecting on all sides.  Aluminum AIMg3  Powder-coated UV-resistant pure polyester  RAL 7035                                                                                                                                                             |
|----------------------------------------------------------------------------------|------------------------------------------------------------------------------------------------------------------------------------------------------------------------------------------------------------------------------------------------------------------------------------------------------------------------------------------|
| Material Surface finish Color                                                    | canopy projecting on all sides.  Aluminum AIMg3  Powder-coated UV-resistant pure polyester  RAL 7035                                                                                                                                                                                                                                     |
| Surface finish Color                                                             | Powder-coated UV-resistant pure polyester RAL 7035                                                                                                                                                                                                                                                                                       |
| Color                                                                            | UV-resistant pure polyester RAL 7035                                                                                                                                                                                                                                                                                                     |
|                                                                                  | RAL 7035                                                                                                                                                                                                                                                                                                                                 |
| Supply includes                                                                  |                                                                                                                                                                                                                                                                                                                                          |
|                                                                                  | Single-walled outdoor enclosure, fully preconfigured Basic enclosure with gland plate, three-part 25 mm system punchings in the roof, base, front and in the enclosure depth Front door(s) with door stay, swing lever handle and semi-cylinder lock BJ20027 Transport plinth with screw-fastened trim panels front and rear Rain canopy |
| Dimensions                                                                       | Width: 800 mm<br>Height: 1,200 mm<br>Depth: 400 mm                                                                                                                                                                                                                                                                                       |