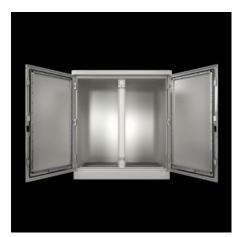

#### CS 9783.520 - Outdoor Basic enclosure

Single-walled housing systems, one-door and two-door. Ready for use for all applications with passive interior equipment or low power dissipation in outdoor areas. Roof concept with all-round louvred grilles

#### **Features**

| Model No.  Product description  Material  Surface finish  Color  Supply includes | CS 9783.520  Outdoor housing with 100 mm transport base/plinth and rain canopy projecting on all sides.  Aluminum AIMg3  Powder-coated UV-resistant pure polyester  RAL 7035                                                                                                                                                             |
|----------------------------------------------------------------------------------|------------------------------------------------------------------------------------------------------------------------------------------------------------------------------------------------------------------------------------------------------------------------------------------------------------------------------------------|
| Material Surface finish Color                                                    | canopy projecting on all sides.  Aluminum AIMg3  Powder-coated UV-resistant pure polyester  RAL 7035                                                                                                                                                                                                                                     |
| Surface finish Color                                                             | Powder-coated UV-resistant pure polyester RAL 7035                                                                                                                                                                                                                                                                                       |
| Color                                                                            | UV-resistant pure polyester RAL 7035                                                                                                                                                                                                                                                                                                     |
|                                                                                  | RAL 7035                                                                                                                                                                                                                                                                                                                                 |
| Supply includes                                                                  |                                                                                                                                                                                                                                                                                                                                          |
|                                                                                  | Single-walled outdoor enclosure, fully preconfigured Basic enclosure with gland plate, three-part 25 mm system punchings in the roof, base, front and in the enclosure depth Front door(s) with door stay, swing lever handle and semi-cylinder lock BJ20027 Transport plinth with screw-fastened trim panels front and rear Rain canopy |
| Dimensions                                                                       | Width: 800 mm<br>Height: 1,200 mm<br>Depth: 400 mm                                                                                                                                                                                                                                                                                       |