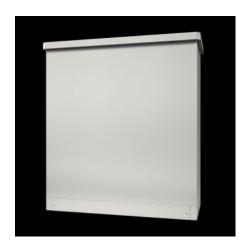

#### CS 9783.520 - Outdoor Basic enclosure

Single-walled housing systems, one-door and two-door. Ready for use for all applications with passive interior equipment or low power dissipation in outdoor areas. Roof concept with all-round louvred grilles

#### **Features**

| Model No.  Product description  Material  Surface finish  Color  Supply includes | CS 9783.520  Outdoor housing with 100 mm transport base/plinth and rain canopy projecting on all sides.  Aluminum AIMg3  Powder-coated UV-resistant pure polyester  RAL 7035                                                                                                                                                             |
|----------------------------------------------------------------------------------|------------------------------------------------------------------------------------------------------------------------------------------------------------------------------------------------------------------------------------------------------------------------------------------------------------------------------------------|
| Material Surface finish Color                                                    | canopy projecting on all sides.  Aluminum AIMg3  Powder-coated UV-resistant pure polyester  RAL 7035                                                                                                                                                                                                                                     |
| Surface finish Color                                                             | Powder-coated UV-resistant pure polyester RAL 7035                                                                                                                                                                                                                                                                                       |
| Color                                                                            | UV-resistant pure polyester RAL 7035                                                                                                                                                                                                                                                                                                     |
|                                                                                  | RAL 7035                                                                                                                                                                                                                                                                                                                                 |
| Supply includes                                                                  |                                                                                                                                                                                                                                                                                                                                          |
|                                                                                  | Single-walled outdoor enclosure, fully preconfigured Basic enclosure with gland plate, three-part 25 mm system punchings in the roof, base, front and in the enclosure depth Front door(s) with door stay, swing lever handle and semi-cylinder lock BJ20027 Transport plinth with screw-fastened trim panels front and rear Rain canopy |
| Dimensions                                                                       | Width: 800 mm<br>Height: 1,200 mm<br>Depth: 400 mm                                                                                                                                                                                                                                                                                       |