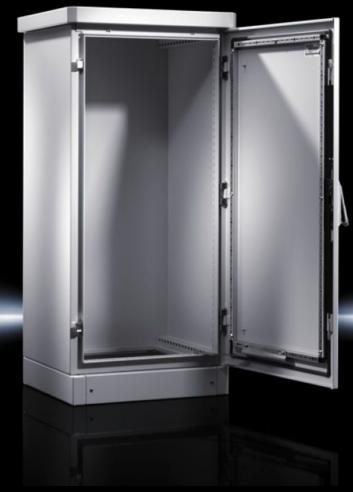

#### CS 9783.520 - Outdoor Basic enclosure

Single-walled housing systems, one-door and two-door. Ready for use for all applications with passive interior equipment or low power dissipation in outdoor areas. Roof concept with all-round louvred grilles

#### **Features**

| Model No.  Product description  Material  Surface finish  Color  Supply includes | CS 9783.520  Outdoor housing with 100 mm transport base/plinth and rain canopy projecting on all sides.  Aluminum AIMg3  Powder-coated UV-resistant pure polyester  RAL 7035                                                                                                                                                             |
|----------------------------------------------------------------------------------|------------------------------------------------------------------------------------------------------------------------------------------------------------------------------------------------------------------------------------------------------------------------------------------------------------------------------------------|
| Material Surface finish Color                                                    | canopy projecting on all sides.  Aluminum AIMg3  Powder-coated UV-resistant pure polyester  RAL 7035                                                                                                                                                                                                                                     |
| Surface finish Color                                                             | Powder-coated UV-resistant pure polyester RAL 7035                                                                                                                                                                                                                                                                                       |
| Color                                                                            | UV-resistant pure polyester RAL 7035                                                                                                                                                                                                                                                                                                     |
|                                                                                  | RAL 7035                                                                                                                                                                                                                                                                                                                                 |
| Supply includes                                                                  |                                                                                                                                                                                                                                                                                                                                          |
|                                                                                  | Single-walled outdoor enclosure, fully preconfigured Basic enclosure with gland plate, three-part 25 mm system punchings in the roof, base, front and in the enclosure depth Front door(s) with door stay, swing lever handle and semi-cylinder lock BJ20027 Transport plinth with screw-fastened trim panels front and rear Rain canopy |
| Dimensions                                                                       | Width: 800 mm<br>Height: 1,200 mm<br>Depth: 400 mm                                                                                                                                                                                                                                                                                       |