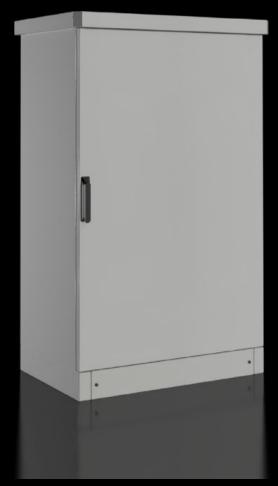

#### CS 9783.610 - Outdoor Basic enclosure

Single-walled housing systems, one-door and two-door. Ready for use for all applications with passive interior equipment or low power dissipation in outdoor areas. Roof concept with all-round louvred grilles

#### **Features**

| Model No.           | CS 9783.610                                                                                |
|---------------------|--------------------------------------------------------------------------------------------|
| Product description | Outdoor housing with 100 mm transport base/plinth and rain canopy projecting on all sides. |
| Material            | Aluminum AlMg3                                                                             |
| Surface finish      | Powder-coated                                                                              |
|                     | UV-resistant pure polyester                                                                |
| Color               | RAL 7035                                                                                   |
| Supply includes     | Single-walled outdoor enclosure, fully preconfigured                                       |
|                     | Basic enclosure with gland plate, three-part                                               |
|                     | 25 mm system punchings in the roof, base, front and in the enclosure depth                 |
|                     | Front door(s) with door stay, swing lever handle and semi-cylinder lock BJ20027            |
|                     | Transport plinth with screw-fastened trim panels front and rear                            |
|                     | Rain canopy                                                                                |
| Dimensions          | Width: 800 mm                                                                              |
|                     | Height: 1,200 mm                                                                           |
|                     | Depth: 500 mm                                                                              |