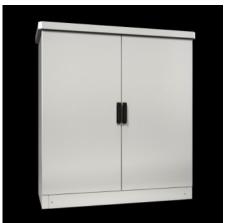

#### CS 9783.610 - Outdoor Basic enclosure

Single-walled housing systems, one-door and two-door. Ready for use for all applications with passive interior equipment or low power dissipation in outdoor areas. Roof concept with all-round louvred grilles

#### **Features**

| Model No.           | CS 9783.610                                                                                |
|---------------------|--------------------------------------------------------------------------------------------|
| Product description | Outdoor housing with 100 mm transport base/plinth and rain canopy projecting on all sides. |
| Material            | Aluminum AlMg3                                                                             |
| Surface finish      | Powder-coated                                                                              |
|                     | UV-resistant pure polyester                                                                |
| Color               | RAL 7035                                                                                   |
| Supply includes     | Single-walled outdoor enclosure, fully preconfigured                                       |
|                     | Basic enclosure with gland plate, three-part                                               |
|                     | 25 mm system punchings in the roof, base, front and in the enclosure depth                 |
|                     | Front door(s) with door stay, swing lever handle and semi-cylinder lock BJ20027            |
|                     | Transport plinth with screw-fastened trim panels front and rear                            |
|                     | Rain canopy                                                                                |
| Dimensions          | Width: 800 mm                                                                              |
|                     | Height: 1,200 mm                                                                           |
|                     | Depth: 500 mm                                                                              |