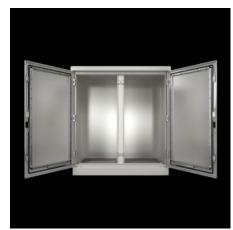

#### CS 9783.610 - Outdoor Basic enclosure

Single-walled housing systems, one-door and two-door. Ready for use for all applications with passive interior equipment or low power dissipation in outdoor areas. Roof concept with all-round louvred grilles

#### **Features**

| Model No.           | CS 9783.610                                                                                |
|---------------------|--------------------------------------------------------------------------------------------|
| Product description | Outdoor housing with 100 mm transport base/plinth and rain canopy projecting on all sides. |
| Material            | Aluminum AlMg3                                                                             |
| Surface finish      | Powder-coated                                                                              |
|                     | UV-resistant pure polyester                                                                |
| Color               | RAL 7035                                                                                   |
| Supply includes     | Single-walled outdoor enclosure, fully preconfigured                                       |
|                     | Basic enclosure with gland plate, three-part                                               |
|                     | 25 mm system punchings in the roof, base, front and in the enclosure depth                 |
|                     | Front door(s) with door stay, swing lever handle and semi-cylinder lock BJ20027            |
|                     | Transport plinth with screw-fastened trim panels front and rear                            |
|                     | Rain canopy                                                                                |
| Dimensions          | Width: 800 mm                                                                              |
|                     | Height: 1,200 mm                                                                           |
|                     | Depth: 500 mm                                                                              |