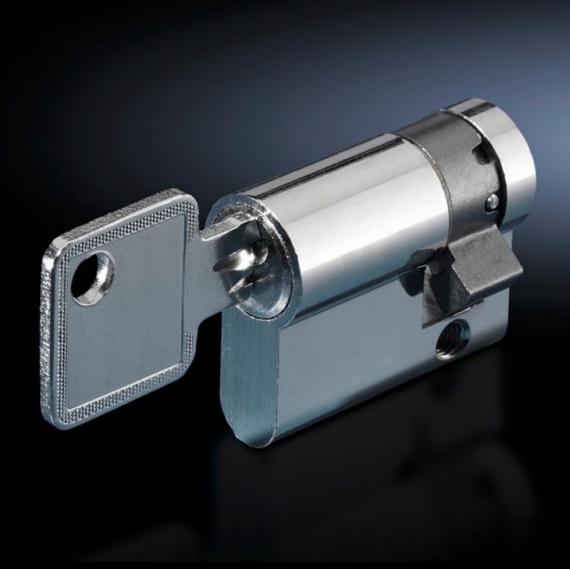

## SZ 9785.042 - Semi-cylinder For handle systems

Profile half-cylinder for lock inserts according to DIN 18 252, keyed alike within a lock insert.

## **Features**

| Model No.                     | SZ 9785.042                                                    |
|-------------------------------|----------------------------------------------------------------|
| Supply includes               | With 3 keys for each lock insert                               |
| Length                        | 40 mm                                                          |
| Installation in handle system | Comfort handle VX for semi-cylinder                            |
|                               | Comfort handle TS for semi-cylinder                            |
|                               | Comfort Handle AX                                              |
|                               | Mini-Comfort Handle AX                                         |
|                               | Mini-comfort handle for EL 3-piece for semi-cylinder           |
|                               | Mini-comfort handle AE for semi-cylinder                       |
|                               | Ergoform-S handle Standard                                     |
| Note                          | Pre-configured exclusively for the corresponding Rittal handle |
|                               | systems                                                        |
| Lock                          | Lock Insert: Profile semi-cylinder as per DIN 18 252           |
|                               | Simultaneous locking within the same pack, no simultaneous     |
|                               | locking for different packs.                                   |
| Packaging unit                | 2 pc(s).                                                       |
| Net weight                    | 0.28                                                           |
| Gross weight                  | 0.295                                                          |
| Customs tariff number         | 83016000                                                       |
| EAN                           | 4028177648494                                                  |
| ETIM 9                        | EC000743                                                       |
| ECLASS 8.0                    | 27409218                                                       |
|                               |                                                                |