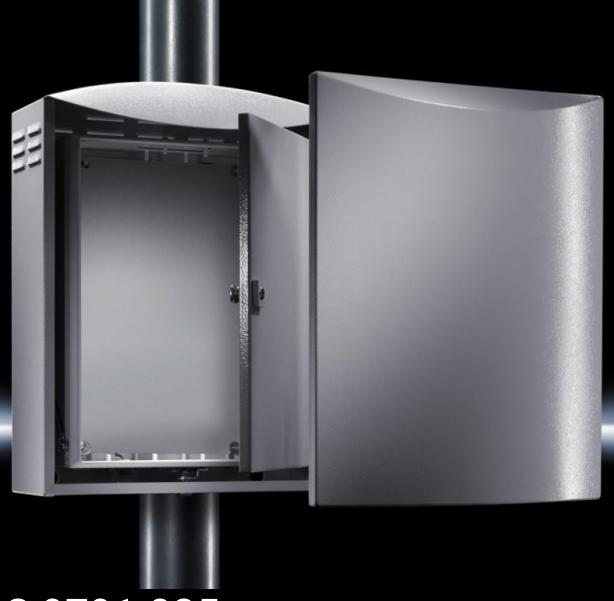

#### CS 9791.025 - Outdoor Wall-mounted enclosure

Outdoor housings for wall or pole mounting. Enclosure-within-an-enclosure concept, outer enclosure with cut-out at the bottom and integrated louvers on the rear and side panels for ventilation.

#### **Features**

| Model No.           | CS 9791.025                                                                                                                                                                                                                                                                  |
|---------------------|------------------------------------------------------------------------------------------------------------------------------------------------------------------------------------------------------------------------------------------------------------------------------|
| Product description | Outdoor housings for wall or pole mounting. Housing-within-a-<br>housing concept, outer enclosure with cut-out at the bottom and<br>integrated louvers on the rear and side panels for ventilation                                                                           |
| Material            | Enclosure and mounting plate: Aluminum AlMg3  Door inner casing: Stainless steel 1.4301 (AISI 304)                                                                                                                                                                           |
|                     |                                                                                                                                                                                                                                                                              |
| Surface finish      | Housing: powder-coated, UV-resistant pure polyester                                                                                                                                                                                                                          |
| Color               | RAL 7035                                                                                                                                                                                                                                                                     |
| Supply includes     | Double-walled outdoor housing, fully preconfigured Inner enclosure with mounting plate, gland plate and security lock Mounting bracket for enclosure internal thermostat or hygrostat Outer housing with designer cover and security lock 3524 E 2 C rails on the rear panel |
| Dimensions          | Width: 420 mm<br>Height: 560 mm<br>Depth: 210 mm                                                                                                                                                                                                                             |