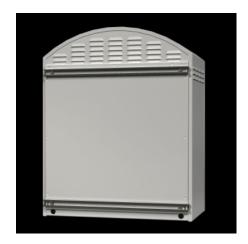

#### CS 9791.025 - Outdoor Wall-mounted enclosure

Outdoor housings for wall or pole mounting. Enclosure-within-an-enclosure concept, outer enclosure with cut-out at the bottom and integrated louvers on the rear and side panels for ventilation.

#### **Features**

| Model No.           | CS 9791.025                                                                                                                                                                                                                                                                  |
|---------------------|------------------------------------------------------------------------------------------------------------------------------------------------------------------------------------------------------------------------------------------------------------------------------|
| Product description | Outdoor housings for wall or pole mounting. Housing-within-a-<br>housing concept, outer enclosure with cut-out at the bottom and<br>integrated louvers on the rear and side panels for ventilation                                                                           |
| Material            | Enclosure and mounting plate: Aluminum AlMg3  Door inner casing: Stainless steel 1.4301 (AISI 304)                                                                                                                                                                           |
|                     |                                                                                                                                                                                                                                                                              |
| Surface finish      | Housing: powder-coated, UV-resistant pure polyester                                                                                                                                                                                                                          |
| Color               | RAL 7035                                                                                                                                                                                                                                                                     |
| Supply includes     | Double-walled outdoor housing, fully preconfigured Inner enclosure with mounting plate, gland plate and security lock Mounting bracket for enclosure internal thermostat or hygrostat Outer housing with designer cover and security lock 3524 E 2 C rails on the rear panel |
| Dimensions          | Width: 420 mm<br>Height: 560 mm<br>Depth: 210 mm                                                                                                                                                                                                                             |