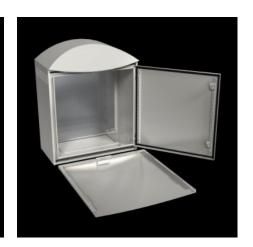

#### CS 9791.025 - Outdoor Wall-mounted enclosure

Outdoor housings for wall or pole mounting. Enclosure-within-an-enclosure concept, outer enclosure with cut-out at the bottom and integrated louvers on the rear and side panels for ventilation.

#### **Features**

| Model No.           | CS 9791.025                                                                                                                                                                                                                                                                  |
|---------------------|------------------------------------------------------------------------------------------------------------------------------------------------------------------------------------------------------------------------------------------------------------------------------|
| Product description | Outdoor housings for wall or pole mounting. Housing-within-a-<br>housing concept, outer enclosure with cut-out at the bottom and<br>integrated louvers on the rear and side panels for ventilation                                                                           |
| Material            | Enclosure and mounting plate: Aluminum AlMg3  Door inner casing: Stainless steel 1.4301 (AISI 304)                                                                                                                                                                           |
|                     |                                                                                                                                                                                                                                                                              |
| Surface finish      | Housing: powder-coated, UV-resistant pure polyester                                                                                                                                                                                                                          |
| Color               | RAL 7035                                                                                                                                                                                                                                                                     |
| Supply includes     | Double-walled outdoor housing, fully preconfigured Inner enclosure with mounting plate, gland plate and security lock Mounting bracket for enclosure internal thermostat or hygrostat Outer housing with designer cover and security lock 3524 E 2 C rails on the rear panel |
| Dimensions          | Width: 420 mm<br>Height: 560 mm<br>Depth: 210 mm                                                                                                                                                                                                                             |

### Features

| Clearances                              | Clearance width: 330 mm    |
|-----------------------------------------|----------------------------|
|                                         | Clearance height: 420 mm   |
|                                         | Clearance depth: 145 mm    |
| Dimensions of mounting plate (W x H)    | 320 mm x 410 mm            |
| Inner housing                           | Width: 350 mm              |
|                                         | Height: 440 mm             |
|                                         | Depth: 170 mm              |
| Lock                                    | Lock version: Cam          |
|                                         | No. of locks: 1            |
| Protection category IP to IEC 60<br>529 | IP 55                      |
| Note                                    | Delivery times on request. |
| Base material                           | Aluminum                   |
| Packaging unit                          | 1 pc(s).                   |
| Net weight                              | 9.584                      |
| Gross weight                            | 10.088                     |
| Customs tariff number                   | 94032080                   |
| EAN                                     | 4028177193703              |
| ETIM 9                                  | EC000261                   |
| ECLASS 8.0                              | 27180101                   |
|                                         |                            |