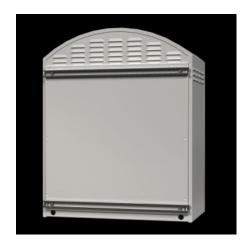

#### CS 9791.035 - Outdoor Wall-mounted enclosure

Outdoor housings for wall or pole mounting. Enclosure-within-an-enclosure concept, outer enclosure with cut-out at the bottom and integrated louvers on the rear and side panels for ventilation.

#### **Features**

| Model No.           | CS 9791.035                                                                                                                                                                                                                                                                  |
|---------------------|------------------------------------------------------------------------------------------------------------------------------------------------------------------------------------------------------------------------------------------------------------------------------|
| Product description | Outdoor housings for wall or pole mounting. Housing-within-a-<br>housing concept, outer enclosure with cut-out at the bottom and<br>integrated louvers on the rear and side panels for ventilation                                                                           |
| Material            | Enclosure and mounting plate: Aluminum AlMg3 Door inner casing: Stainless steel 1.4301 (AISI 304)                                                                                                                                                                            |
| Surface finish      | Housing: powder-coated, UV-resistant pure polyester                                                                                                                                                                                                                          |
| Color               | RAL 7035                                                                                                                                                                                                                                                                     |
| Supply includes     | Double-walled outdoor housing, fully preconfigured Inner enclosure with mounting plate, gland plate and security lock Mounting bracket for enclosure internal thermostat or hygrostat Outer housing with designer cover and security lock 3524 E 2 C rails on the rear panel |
| Dimensions          | Width: 530 mm<br>Height: 700 mm<br>Depth: 265 mm                                                                                                                                                                                                                             |