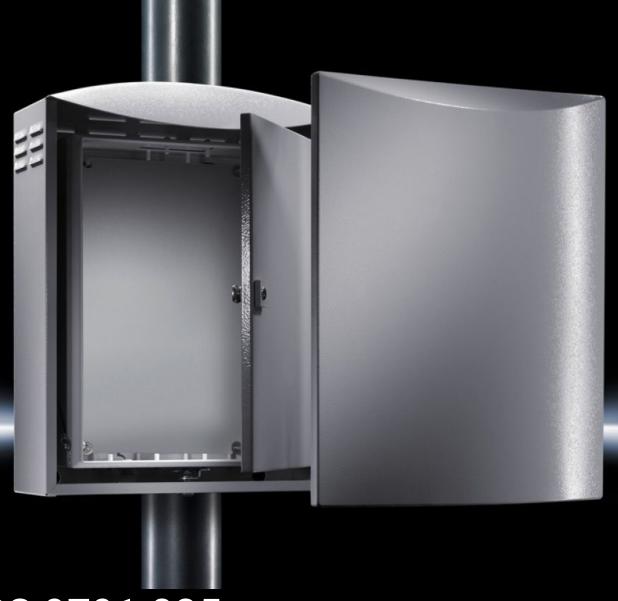

#### CS 9791.035 - Outdoor Wall-mounted enclosure

Outdoor housings for wall or pole mounting. Enclosure-within-an-enclosure concept, outer enclosure with cut-out at the bottom and integrated louvers on the rear and side panels for ventilation.

#### **Features**

| Model No.           | CS 9791.035                                                                                                                                                                                                                                                                  |
|---------------------|------------------------------------------------------------------------------------------------------------------------------------------------------------------------------------------------------------------------------------------------------------------------------|
| Product description | Outdoor housings for wall or pole mounting. Housing-within-a-<br>housing concept, outer enclosure with cut-out at the bottom and<br>integrated louvers on the rear and side panels for ventilation                                                                           |
| Material            | Enclosure and mounting plate: Aluminum AlMg3 Door inner casing: Stainless steel 1.4301 (AISI 304)                                                                                                                                                                            |
| Surface finish      | Housing: powder-coated, UV-resistant pure polyester                                                                                                                                                                                                                          |
| Color               | RAL 7035                                                                                                                                                                                                                                                                     |
| Supply includes     | Double-walled outdoor housing, fully preconfigured Inner enclosure with mounting plate, gland plate and security lock Mounting bracket for enclosure internal thermostat or hygrostat Outer housing with designer cover and security lock 3524 E 2 C rails on the rear panel |
| Dimensions          | Width: 530 mm<br>Height: 700 mm<br>Depth: 265 mm                                                                                                                                                                                                                             |