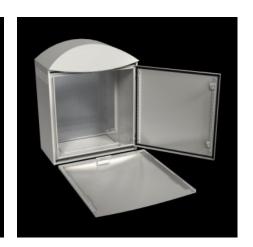

#### CS 9791.035 - Outdoor Wall-mounted enclosure

Outdoor housings for wall or pole mounting. Enclosure-within-an-enclosure concept, outer enclosure with cut-out at the bottom and integrated louvers on the rear and side panels for ventilation.

#### **Features**

| Model No.           | CS 9791.035                                                                                                                                                                                                                                                                  |
|---------------------|------------------------------------------------------------------------------------------------------------------------------------------------------------------------------------------------------------------------------------------------------------------------------|
| Product description | Outdoor housings for wall or pole mounting. Housing-within-a-<br>housing concept, outer enclosure with cut-out at the bottom and<br>integrated louvers on the rear and side panels for ventilation                                                                           |
| Material            | Enclosure and mounting plate: Aluminum AlMg3 Door inner casing: Stainless steel 1.4301 (AISI 304)                                                                                                                                                                            |
| Surface finish      | Housing: powder-coated, UV-resistant pure polyester                                                                                                                                                                                                                          |
| Color               | RAL 7035                                                                                                                                                                                                                                                                     |
| Supply includes     | Double-walled outdoor housing, fully preconfigured Inner enclosure with mounting plate, gland plate and security lock Mounting bracket for enclosure internal thermostat or hygrostat Outer housing with designer cover and security lock 3524 E 2 C rails on the rear panel |
| Dimensions          | Width: 530 mm<br>Height: 700 mm<br>Depth: 265 mm                                                                                                                                                                                                                             |

### Features

| Clearances                              | Clearance width: 440 mm    |
|-----------------------------------------|----------------------------|
|                                         | Clearance height: 545 mm   |
|                                         | Clearance depth: 195 mm    |
| Dimensions of mounting plate (W x H)    | 430 mm x 535 mm            |
| Inner housing                           | Width: 460 mm              |
|                                         | Height: 565 mm             |
|                                         | Depth: 220 mm              |
| Lock                                    | Lock version: Cam          |
|                                         | No. of locks: 2            |
| Protection category IP to IEC 60<br>529 | IP 55                      |
| Note                                    | Delivery times on request. |
| Base material                           | Aluminum                   |
| Packaging unit                          | 1 pc(s).                   |
| Net weight                              | 16.625                     |
| Gross weight                            | 17.5                       |
| Customs tariff number                   | 94032080                   |
| EAN                                     | 4028177193710              |
| ETIM 9                                  | EC000261                   |
| ECLASS 8.0                              | 27180101                   |
|                                         |                            |