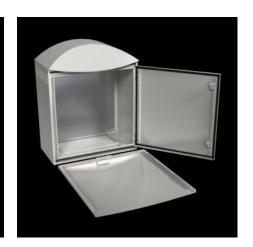

#### CS 9791.045 - Outdoor Wall-mounted enclosure

Outdoor housings for wall or pole mounting. Enclosure-within-an-enclosure concept, outer enclosure with cut-out at the bottom and integrated louvers on the rear and side panels for ventilation.

#### **Features**

| Model No.           | CS 9791.045                                                                                                                                                                                                                                                                                   |
|---------------------|-----------------------------------------------------------------------------------------------------------------------------------------------------------------------------------------------------------------------------------------------------------------------------------------------|
| Product description | Outdoor housings for wall or pole mounting. Housing-within-a-<br>housing concept, outer enclosure with cut-out at the bottom and<br>integrated louvers on the rear and side panels for ventilation                                                                                            |
| Material            | Enclosure and mounting plate: Aluminum AlMg3 Door inner casing: Stainless steel 1.4301 (AISI 304)                                                                                                                                                                                             |
| Surface finish      | Housing: powder-coated, UV-resistant pure polyester                                                                                                                                                                                                                                           |
| Color               | RAL 7035                                                                                                                                                                                                                                                                                      |
| Supply includes     | Double-walled outdoor housing, fully preconfigured Inner enclosure with mounting plate, gland plate and security lock Mounting bracket for enclosure internal thermostat or hygrostat Outer housing with designer cover and security lock 3524 E 2 C rails on the rear panel 2 security locks |
| Dimensions          | Width: 630 mm<br>Height: 780 mm<br>Depth: 380 mm                                                                                                                                                                                                                                              |