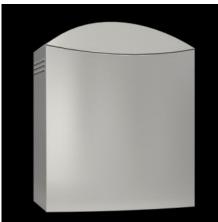

#### CS 9791.045 - Outdoor Wall-mounted enclosure

Outdoor housings for wall or pole mounting. Enclosure-within-an-enclosure concept, outer enclosure with cut-out at the bottom and integrated louvers on the rear and side panels for ventilation.

#### **Features**

| Model No.           | CS 9791.045                                                                                                                                                                                                                                                                                   |
|---------------------|-----------------------------------------------------------------------------------------------------------------------------------------------------------------------------------------------------------------------------------------------------------------------------------------------|
| Product description | Outdoor housings for wall or pole mounting. Housing-within-a-<br>housing concept, outer enclosure with cut-out at the bottom and<br>integrated louvers on the rear and side panels for ventilation                                                                                            |
| Material            | Enclosure and mounting plate: Aluminum AlMg3 Door inner casing: Stainless steel 1.4301 (AISI 304)                                                                                                                                                                                             |
| Surface finish      | Housing: powder-coated, UV-resistant pure polyester                                                                                                                                                                                                                                           |
| Color               | RAL 7035                                                                                                                                                                                                                                                                                      |
| Supply includes     | Double-walled outdoor housing, fully preconfigured Inner enclosure with mounting plate, gland plate and security lock Mounting bracket for enclosure internal thermostat or hygrostat Outer housing with designer cover and security lock 3524 E 2 C rails on the rear panel 2 security locks |
| Dimensions          | Width: 630 mm<br>Height: 780 mm<br>Depth: 380 mm                                                                                                                                                                                                                                              |