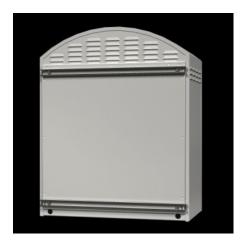

#### CS 9791.045 - Outdoor Wall-mounted enclosure

Outdoor housings for wall or pole mounting. Enclosure-within-an-enclosure concept, outer enclosure with cut-out at the bottom and integrated louvers on the rear and side panels for ventilation.

#### **Features**

| Model No.           | CS 9791.045                                                                                                                                                                                                                                                                                   |
|---------------------|-----------------------------------------------------------------------------------------------------------------------------------------------------------------------------------------------------------------------------------------------------------------------------------------------|
| Product description | Outdoor housings for wall or pole mounting. Housing-within-a-<br>housing concept, outer enclosure with cut-out at the bottom and<br>integrated louvers on the rear and side panels for ventilation                                                                                            |
| Material            | Enclosure and mounting plate: Aluminum AlMg3 Door inner casing: Stainless steel 1.4301 (AISI 304)                                                                                                                                                                                             |
| Surface finish      | Housing: powder-coated, UV-resistant pure polyester                                                                                                                                                                                                                                           |
| Color               | RAL 7035                                                                                                                                                                                                                                                                                      |
| Supply includes     | Double-walled outdoor housing, fully preconfigured Inner enclosure with mounting plate, gland plate and security lock Mounting bracket for enclosure internal thermostat or hygrostat Outer housing with designer cover and security lock 3524 E 2 C rails on the rear panel 2 security locks |
| Dimensions          | Width: 630 mm<br>Height: 780 mm<br>Depth: 380 mm                                                                                                                                                                                                                                              |