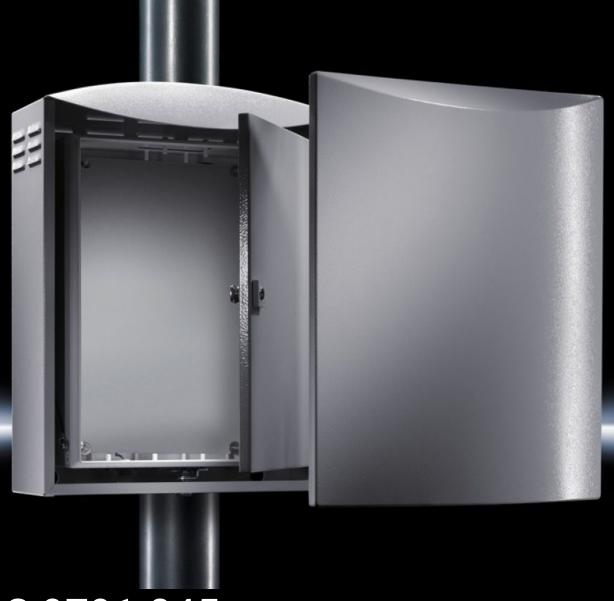

#### CS 9791.045 - Outdoor Wall-mounted enclosure

Outdoor housings for wall or pole mounting. Enclosure-within-an-enclosure concept, outer enclosure with cut-out at the bottom and integrated louvers on the rear and side panels for ventilation.

#### **Features**

| Model No.           | CS 9791.045                                                                                                                                                                                                                                                                                   |
|---------------------|-----------------------------------------------------------------------------------------------------------------------------------------------------------------------------------------------------------------------------------------------------------------------------------------------|
| Product description | Outdoor housings for wall or pole mounting. Housing-within-a-<br>housing concept, outer enclosure with cut-out at the bottom and<br>integrated louvers on the rear and side panels for ventilation                                                                                            |
| Material            | Enclosure and mounting plate: Aluminum AlMg3 Door inner casing: Stainless steel 1.4301 (AISI 304)                                                                                                                                                                                             |
| Surface finish      | Housing: powder-coated, UV-resistant pure polyester                                                                                                                                                                                                                                           |
| Color               | RAL 7035                                                                                                                                                                                                                                                                                      |
| Supply includes     | Double-walled outdoor housing, fully preconfigured Inner enclosure with mounting plate, gland plate and security lock Mounting bracket for enclosure internal thermostat or hygrostat Outer housing with designer cover and security lock 3524 E 2 C rails on the rear panel 2 security locks |
| Dimensions          | Width: 630 mm<br>Height: 780 mm<br>Depth: 380 mm                                                                                                                                                                                                                                              |