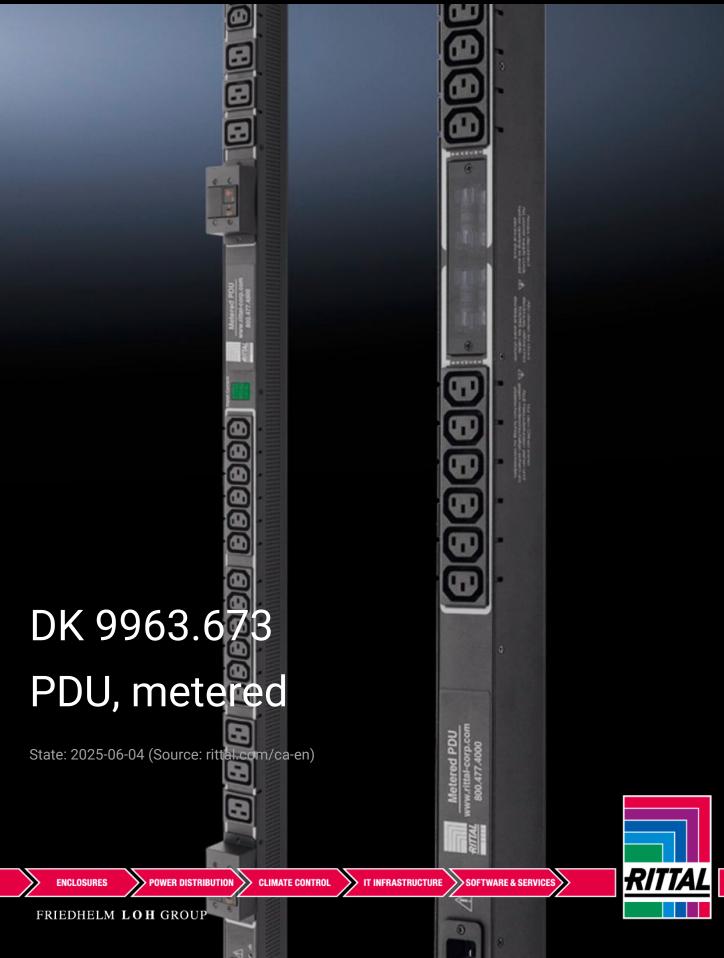

## DK 9963.673 - PDU, metered

Rittal's metered PDU products provide reliable power distribution for all the devices in your equipment cabinet from 5,000 to 20,000 Watts, ensuring that your installation performs up to the standards demanded by your unique application requirements.

## Features

| Model No.                       | DK 9963.673                                                                                                                                                                                                                                                                                                                            |  |
|---------------------------------|----------------------------------------------------------------------------------------------------------------------------------------------------------------------------------------------------------------------------------------------------------------------------------------------------------------------------------------|--|
| Product description             | Metered PDUs provide reliable power distribution for all the devices<br>from 2000-6000 Watts. Metered units are available in 20 to 30<br>Amps, 120 or 208 Volts single-phase. Local input current monitoring<br>allows the installation engineer to verify the combined load on the<br>circuit.                                        |  |
| Benefits                        | Blade servers and high density computing power requirements<br>continue to increase, creating heat expansion and more challenges<br>for managing the IT environment. To maintain their competitive<br>advantage, data center managers need SNMP-based solutions that<br>monitor, track and manage servers, IT racks and its equipment. |  |
| Length                          | 787 mm                                                                                                                                                                                                                                                                                                                                 |  |
| Type of connection (electrical) | NEMA L6-30                                                                                                                                                                                                                                                                                                                             |  |
| Qty.                            | 1                                                                                                                                                                                                                                                                                                                                      |  |
| Phases per infeed               | 1~                                                                                                                                                                                                                                                                                                                                     |  |
| Rated current (max.)            | 30 A                                                                                                                                                                                                                                                                                                                                   |  |
| Note                            | Power cord included                                                                                                                                                                                                                                                                                                                    |  |
| Note on Model No.:              | Units have been TÜV tested and certified to the following standards<br>UL60950: 2003 and CAN/CSA 22.2 No.60950-1-03 EN60950-1:2001                                                                                                                                                                                                     |  |
| Dimensions                      | Width: 1,295.4 mm<br>Height: 1,295.4 mm<br>Length: 787 mm                                                                                                                                                                                                                                                                              |  |
| Outlets                         | 12 x Non-Heating Apparatus Socket C13                                                                                                                                                                                                                                                                                                  |  |
| Packaging unit                  | 1 pc(s).                                                                                                                                                                                                                                                                                                                               |  |
| Net weight                      | 11.001                                                                                                                                                                                                                                                                                                                                 |  |
|                                 |                                                                                                                                                                                                                                                                                                                                        |  |