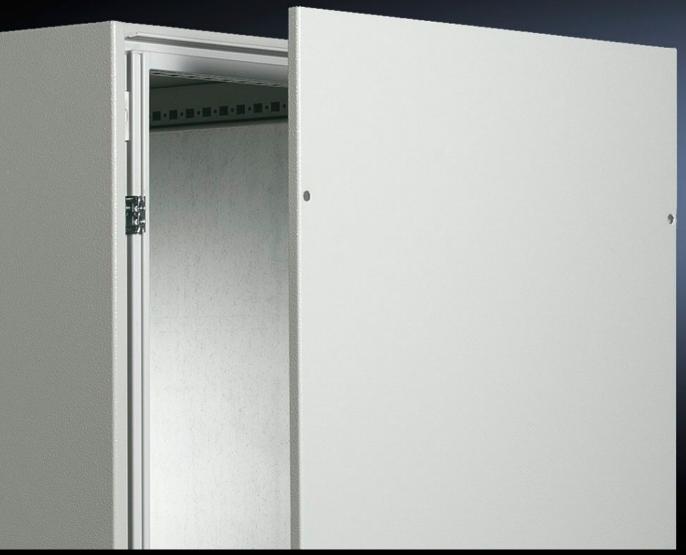

## TS 9964.893 - Side wall, screwable, carbon steel for TS

## Features

| Model No.             | TS 9964.893                                                                                                                                                                                            |
|-----------------------|--------------------------------------------------------------------------------------------------------------------------------------------------------------------------------------------------------|
| Benefits              | Automatic potential equalization and higher EMC protection thanks<br>to enclosure panel holders with grounding insert<br>Easy positioning with the location aid<br>Grounding bolt with contact surface |
| Material              | Carbon steel, 1.5 mm                                                                                                                                                                                   |
| Surface finish        | Dipcoat-primed, powder-coated on the outside                                                                                                                                                           |
| Color                 | RAL 7035                                                                                                                                                                                               |
| Supply includes       | Assembly components                                                                                                                                                                                    |
| Note                  | Enclosure panel holders may optionally be fitted from the inside or<br>outside of the enclosure.<br>Area available for population: External dimension – 100 mm                                         |
| Suitable for          | Enclosure type: TS<br>TS IT<br>Height: = 2,200 mm<br>Depth: = 500 mm                                                                                                                                   |
| Packaging unit        | 2 pc(s).                                                                                                                                                                                               |
| Customs tariff number | 7326908688                                                                                                                                                                                             |
| UPC-Code              | 87179                                                                                                                                                                                                  |
|                       |                                                                                                                                                                                                        |