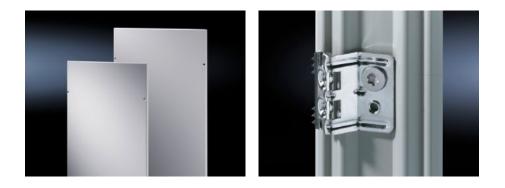

## Features

| Model No.             | TS 9964.893                                                                                                                                                                                            |
|-----------------------|--------------------------------------------------------------------------------------------------------------------------------------------------------------------------------------------------------|
| Benefits              | Automatic potential equalization and higher EMC protection thanks<br>to enclosure panel holders with grounding insert<br>Easy positioning with the location aid<br>Grounding bolt with contact surface |
| Material              | Carbon steel, 1.5 mm                                                                                                                                                                                   |
| Surface finish        | Dipcoat-primed, powder-coated on the outside                                                                                                                                                           |
| Color                 | RAL 7035                                                                                                                                                                                               |
| Supply includes       | Assembly components                                                                                                                                                                                    |
| Note                  | Enclosure panel holders may optionally be fitted from the inside or<br>outside of the enclosure.<br>Area available for population: External dimension – 100 mm                                         |
| Suitable for          | Enclosure type: TS<br>TS IT<br>Height: = 2,200 mm<br>Depth: = 500 mm                                                                                                                                   |
| Packaging unit        | 2 pc(s).                                                                                                                                                                                               |
| Customs tariff number | 7326908688                                                                                                                                                                                             |
| UPC-Code              | 87179                                                                                                                                                                                                  |
|                       |                                                                                                                                                                                                        |