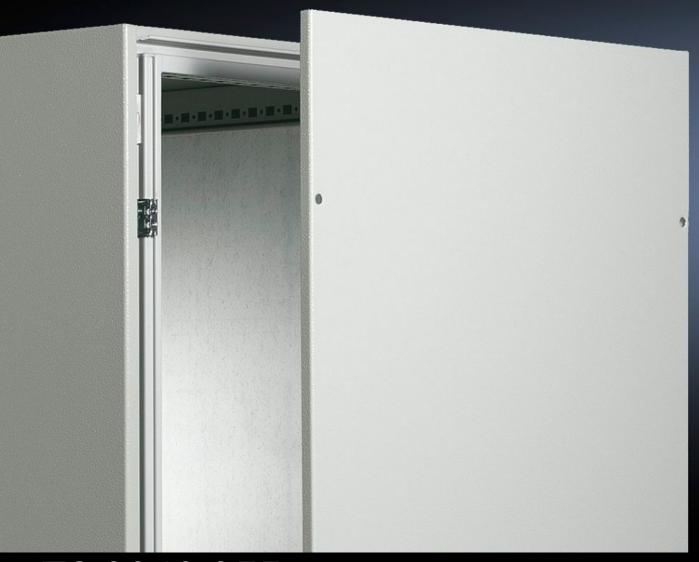

## TS 9969.955 - Side wall, screwable, carbon steel for TS

## Features

| Model No.             | TS 9969.955                                                                                                                                                                                   |
|-----------------------|-----------------------------------------------------------------------------------------------------------------------------------------------------------------------------------------------|
| Benefits              | Automatic potential equalization and higher EMC protection thanks to enclosure panel holders with grounding insert Easy positioning with the location aid Grounding bolt with contact surface |
| Material              | Carbon steel, 1.5 mm                                                                                                                                                                          |
| Surface finish        | Dipcoat-primed, powder-coated on the outside                                                                                                                                                  |
| Color                 | RAL 7035                                                                                                                                                                                      |
| Supply includes       | Assembly components                                                                                                                                                                           |
| Note                  | Enclosure panel holders may optionally be fitted from the inside or outside of the enclosure.  Area available for population: External dimension – 100 mm                                     |
| Suitable for          | Enclosure type: TS<br>TS IT<br>Height: = 2,000 mm<br>Depth: = 1,200 mm                                                                                                                        |
| Packaging unit        | 2 pc(s).                                                                                                                                                                                      |
| Weight/packaging unit | 64.9 kg                                                                                                                                                                                       |
| Customs tariff number | 7326908688                                                                                                                                                                                    |
| UPC-Code              | 861                                                                                                                                                                                           |