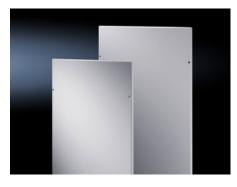

## TS 9969.955 - Side wall, screwable, carbon steel for TS

## Features

| Model No.             | TS 9969.955                                                                                                                                                                                   |
|-----------------------|-----------------------------------------------------------------------------------------------------------------------------------------------------------------------------------------------|
| Benefits              | Automatic potential equalization and higher EMC protection thanks to enclosure panel holders with grounding insert Easy positioning with the location aid Grounding bolt with contact surface |
| Material              | Carbon steel, 1.5 mm                                                                                                                                                                          |
| Surface finish        | Dipcoat-primed, powder-coated on the outside                                                                                                                                                  |
| Color                 | RAL 7035                                                                                                                                                                                      |
| Supply includes       | Assembly components                                                                                                                                                                           |
| Note                  | Enclosure panel holders may optionally be fitted from the inside or outside of the enclosure.  Area available for population: External dimension – 100 mm                                     |
| Suitable for          | Enclosure type: TS<br>TS IT<br>Height: = 2,000 mm<br>Depth: = 1,200 mm                                                                                                                        |
| Packaging unit        | 2 pc(s).                                                                                                                                                                                      |
| Weight/packaging unit | 64.9 kg                                                                                                                                                                                       |
| Customs tariff number | 7326908688                                                                                                                                                                                    |
| UPC-Code              | 861                                                                                                                                                                                           |