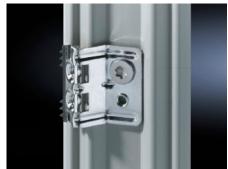

## Features

| Model No.             | TS 9969.955                                                                                                                                                                                   |
|-----------------------|-----------------------------------------------------------------------------------------------------------------------------------------------------------------------------------------------|
| Benefits              | Automatic potential equalization and higher EMC protection thanks to enclosure panel holders with grounding insert Easy positioning with the location aid Grounding bolt with contact surface |
| Material              | Carbon steel, 1.5 mm                                                                                                                                                                          |
| Surface finish        | Dipcoat-primed, powder-coated on the outside                                                                                                                                                  |
| Color                 | RAL 7035                                                                                                                                                                                      |
| Supply includes       | Assembly components                                                                                                                                                                           |
| Note                  | Enclosure panel holders may optionally be fitted from the inside or outside of the enclosure.  Area available for population: External dimension – 100 mm                                     |
| Suitable for          | Enclosure type: TS<br>TS IT<br>Height: = 2,000 mm<br>Depth: = 1,200 mm                                                                                                                        |
| Packaging unit        | 2 pc(s).                                                                                                                                                                                      |
| Weight/packaging unit | 64.9 kg                                                                                                                                                                                       |
| Customs tariff number | 7326908688                                                                                                                                                                                    |
| UPC-Code              | 861                                                                                                                                                                                           |