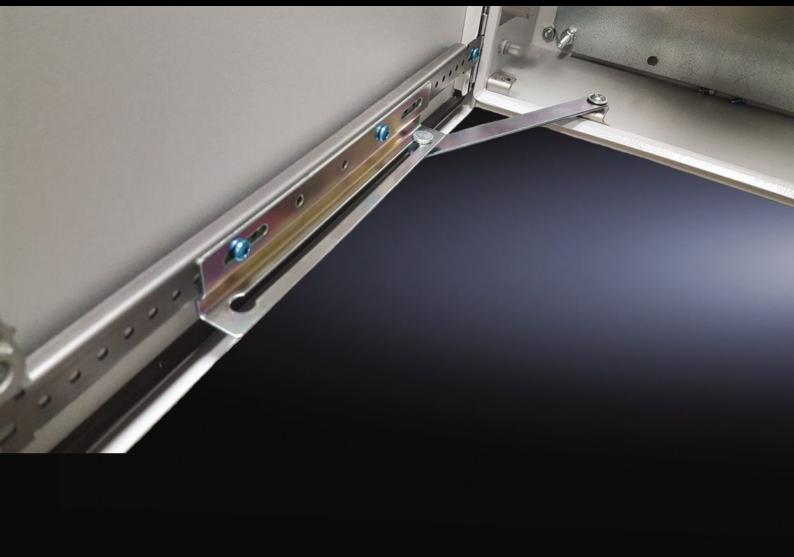

## WM 9977.497 - Door stay for WM

Door stay to secure door in open position.

## **Features**

| Model No.             | WM 9977.497                                                                                      |
|-----------------------|--------------------------------------------------------------------------------------------------|
| Product description   | Uses the stud on the side of SS WM for installation. Installation position: top, bottom, middle. |
| Material              | Stainless steel                                                                                  |
| Supply includes       | Assembly components                                                                              |
| Packaging unit        | 1 pc(s).                                                                                         |
| Net weight            | 1.001                                                                                            |
| Gross weight          | 1.001                                                                                            |
| Customs tariff number | 7326909099                                                                                       |
| UPC-Code              | 90661                                                                                            |