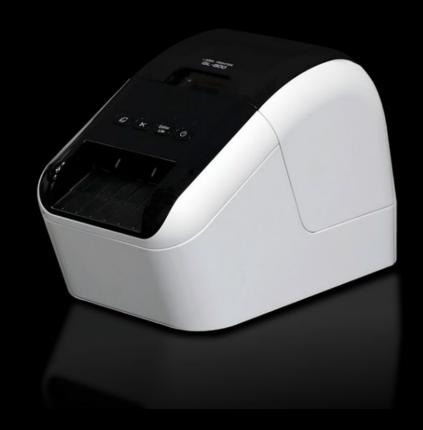

## AS 4050.557 - Imprimante d'étiquettes pour centres de coupe Cutting Terminal CT

Des codes-barres pour les éléments coupés sont générés par l'imprimante d'étiquettes pour le centre de coupe Cutting Terminal CT. Ce système intégré d'étiquetage des composants facilite la préparation et le placement ultérieurs des rails et goulottes usinés sur la plaque de montage.

## Caractéristiques

| Référence                | AS 4050.557                                                                                                                                                                                                                                              |
|--------------------------|----------------------------------------------------------------------------------------------------------------------------------------------------------------------------------------------------------------------------------------------------------|
| Modèle                   | Convient pour générer des codes-barres                                                                                                                                                                                                                   |
| Avantages                | Marquage des composants spécifique au projet Optimal pour les processus en aval en association avec le logiciel d'aide au montage Eplan Smart Mounting Aide à la préparation et au positionnement des rails et goulottes usinés sur la plaque de montage |
| Unité d'emballage        | 1 p.                                                                                                                                                                                                                                                     |
| Poids net                | 2.5                                                                                                                                                                                                                                                      |
| Poids brut               | 3.45                                                                                                                                                                                                                                                     |
| Numéro du tarif douanier | 48211010                                                                                                                                                                                                                                                 |