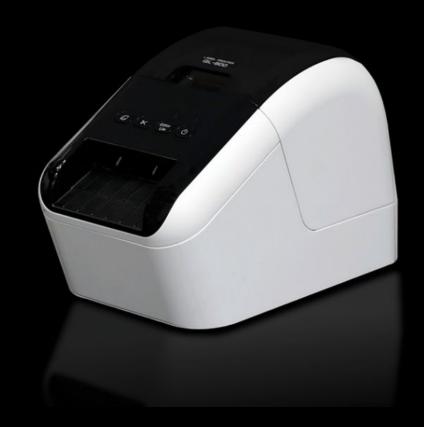

## AS 4050.557 标签打印机

状态: 2025-8-17 (来源: rittal.com/cn-zh)

## AS 4050.557 - 标签打印机 用于全自动切割中心 CT

利用全自动切割中心 CT 的标签打印机,可为裁切后的材料生成条形码。此集成式部件标识有助于后续在安装板上分拣和定位加工完成的导轨和线槽。