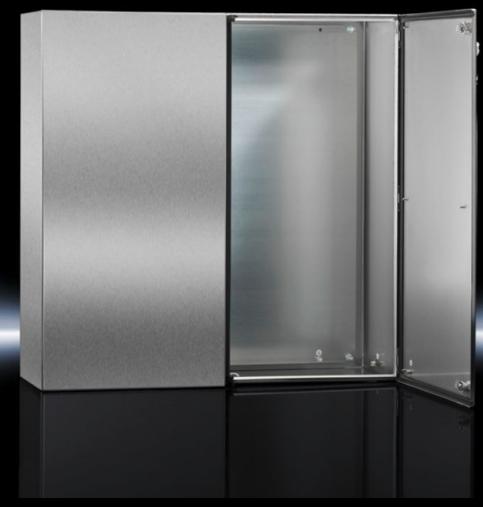

## AE 1018.600 - Compact enclosures AE Stainless steel

Compact enclosure AE in stainless steel including mounting plate.