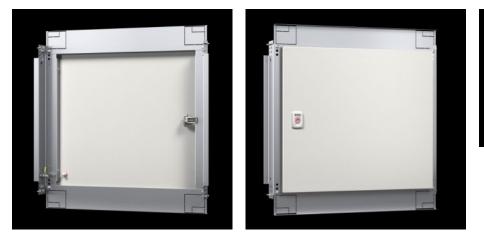

## SZ 1381.380 - Interior door for compact enclosures AX

For reliable access protection. Separation of the operating and equipment levels.

## Features

| Model No.                 | SZ 1381.380                                                                                                          |
|---------------------------|----------------------------------------------------------------------------------------------------------------------|
| Material                  | Door: Sheet steel                                                                                                    |
| Surface finish            | Door: Powder-coated, textured paint                                                                                  |
| Colour                    | Door: RAL 7035                                                                                                       |
| Supply includes           | Door<br>Cam lock with 3 mm double-bit insert<br>Assembly parts                                                       |
| Installation options      | For installation in AX sheet steel and AX stainless steel only in conjunction with the AX interior installation rail |
| Note                      | Standard double-bit lock insert may be exchanged for 27 mm lock inserts, type A                                      |
| To fit enclosure type     | AX sheet steel                                                                                                       |
| Suitable for width        | 380 mm                                                                                                               |
| Suitable for height       | 380 mm                                                                                                               |
| Material thickness - door | 1 mm                                                                                                                 |
| Door opening angle        | 100°                                                                                                                 |
| Packs of                  | 1 pc(s).                                                                                                             |
|                           |                                                                                                                      |