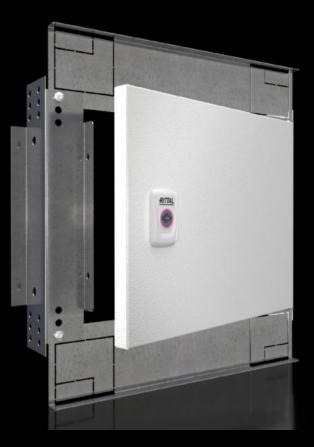

## SZ 1381.380 - Interior door for compact enclosures AX

For reliable access protection. Separation of the operating and equipment levels.

## Features

| Model No.                 | SZ 1381.380                                                                                                          |
|---------------------------|----------------------------------------------------------------------------------------------------------------------|
| Material                  | Door: Sheet steel                                                                                                    |
| Surface finish            | Door: Powder-coated, textured paint                                                                                  |
| Colour                    | Door: RAL 7035                                                                                                       |
| Supply includes           | Door<br>Cam lock with 3 mm double-bit insert<br>Assembly parts                                                       |
| Installation options      | For installation in AX sheet steel and AX stainless steel only in conjunction with the AX interior installation rail |
| Note                      | Standard double-bit lock insert may be exchanged for 27 mm lock inserts, type A                                      |
| To fit enclosure type     | AX sheet steel                                                                                                       |
| Suitable for width        | 380 mm                                                                                                               |
| Suitable for height       | 380 mm                                                                                                               |
| Material thickness - door | 1 mm                                                                                                                 |
| Door opening angle        | 100°                                                                                                                 |
| Packs of                  | 1 pc(s).                                                                                                             |
|                           |                                                                                                                      |