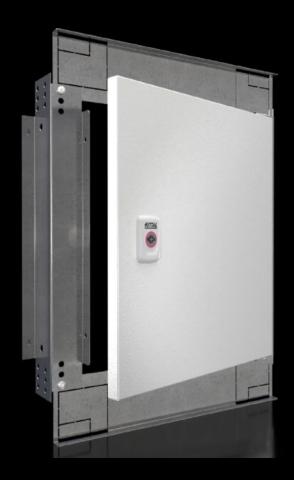

## SZ 1381.450 - Interior door for compact enclosures AX

For reliable access protection. Separation of the operating and equipment levels.

#### **Features**

| Model No.                 | SZ 1381.450                                                                                                          |
|---------------------------|----------------------------------------------------------------------------------------------------------------------|
| Material                  | Door: Sheet steel                                                                                                    |
| Surface finish            | Door: Powder-coated, textured paint                                                                                  |
| Colour                    | Door: RAL 7035                                                                                                       |
| Supply includes           | Door Cam lock with 3 mm double-bit insert Assembly parts                                                             |
| Installation options      | For installation in AX sheet steel and AX stainless steel only in conjunction with the AX interior installation rail |
| Note                      | Standard double-bit lock insert may be exchanged for 27 mm lock inserts, type A                                      |
| To fit enclosure type     | AX sheet steel                                                                                                       |
| Suitable for width        | 400 mm                                                                                                               |
| Suitable for height       | 500 mm                                                                                                               |
| Material thickness - door | 1 mm                                                                                                                 |
| Door opening angle        | 100°                                                                                                                 |
| Packs of                  | 1 pc(s).                                                                                                             |
|                           |                                                                                                                      |