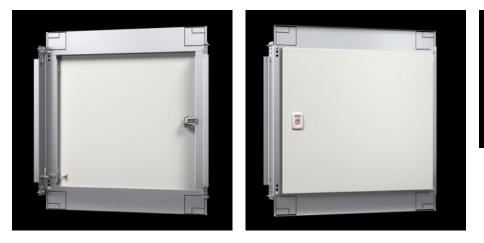

## SZ 1381.550 - Interior door for compact enclosures AX

For reliable access protection. Separation of the operating and equipment levels.

## Features

| Model No.                 | SZ 1381.550                                                                                                          |
|---------------------------|----------------------------------------------------------------------------------------------------------------------|
| Material                  | Door: Sheet steel                                                                                                    |
| Surface finish            | Door: Powder-coated, textured paint                                                                                  |
| Colour                    | Door: RAL 7035                                                                                                       |
| Supply includes           | Door<br>Cam lock with 3 mm double-bit insert<br>Assembly parts                                                       |
| Installation options      | For installation in AX sheet steel and AX stainless steel only in conjunction with the AX interior installation rail |
| Note                      | Standard double-bit lock insert may be exchanged for 27 mm lock inserts, type A                                      |
| To fit enclosure type     | AX sheet steel                                                                                                       |
| Suitable for width        | 500 mm                                                                                                               |
| Suitable for height       | 500 mm                                                                                                               |
| Material thickness - door | 1 mm                                                                                                                 |
| Door opening angle        | 100°                                                                                                                 |
| Packs of                  | 1 pc(s).                                                                                                             |
|                           |                                                                                                                      |