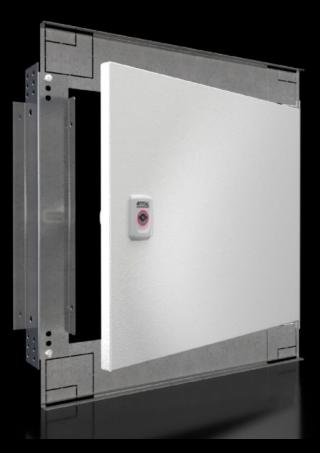

## SZ 1381.550 - Interior door for compact enclosures AX

For reliable access protection. Separation of the operating and equipment levels.

## Features

| Model No.                 | SZ 1381.550                                                                                                          |
|---------------------------|----------------------------------------------------------------------------------------------------------------------|
| Material                  | Door: Sheet steel                                                                                                    |
| Surface finish            | Door: Powder-coated, textured paint                                                                                  |
| Colour                    | Door: RAL 7035                                                                                                       |
| Supply includes           | Door<br>Cam lock with 3 mm double-bit insert<br>Assembly parts                                                       |
| Installation options      | For installation in AX sheet steel and AX stainless steel only in conjunction with the AX interior installation rail |
| Note                      | Standard double-bit lock insert may be exchanged for 27 mm lock inserts, type A                                      |
| To fit enclosure type     | AX sheet steel                                                                                                       |
| Suitable for width        | 500 mm                                                                                                               |
| Suitable for height       | 500 mm                                                                                                               |
| Material thickness - door | 1 mm                                                                                                                 |
| Door opening angle        | 100°                                                                                                                 |
| Packs of                  | 1 pc(s).                                                                                                             |
|                           |                                                                                                                      |