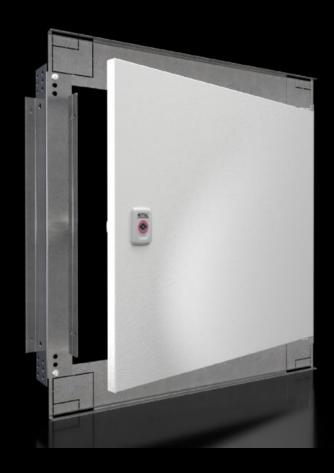

## SZ 1381.660 - Interior door for compact enclosures AX

For reliable access protection. Separation of the operating and equipment levels.

#### **Features**

| Model No.                 | SZ 1381.660                                                                                                          |
|---------------------------|----------------------------------------------------------------------------------------------------------------------|
| Material                  | Door: Sheet steel                                                                                                    |
| Surface finish            | Door: Powder-coated, textured paint                                                                                  |
| Colour                    | Door: RAL 7035                                                                                                       |
| Supply includes           | Door Cam lock with 3 mm double-bit insert Assembly parts                                                             |
| Installation options      | For installation in AX sheet steel and AX stainless steel only in conjunction with the AX interior installation rail |
| Note                      | Standard double-bit lock insert may be exchanged for 27 mm lock inserts, type A                                      |
| To fit enclosure type     | AX sheet steel                                                                                                       |
| Suitable for width        | 600 mm                                                                                                               |
| Suitable for height       | 600 mm                                                                                                               |
| Material thickness - door | 1 mm                                                                                                                 |
| Door opening angle        | 100°                                                                                                                 |
| Packs of                  | 1 pc(s).                                                                                                             |
|                           |                                                                                                                      |