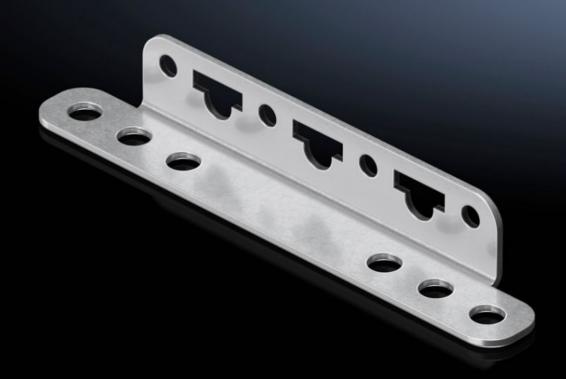

## AX 1485.200 - Universal bracket for AX plastic, Ex enclosures plastic

For interior installation of punched sections with mounting flanges, door rails and support strips on the 25 mm pitch pattern.

## **Features**

| Model No.             | AX 1485.200                                                                                                                    |
|-----------------------|--------------------------------------------------------------------------------------------------------------------------------|
| Product description   | For interior installation of punched sections with mounting flanges, door rails and support strips on the 25 mm pitch pattern. |
| Material              | Sheet steel, zinc-plated                                                                                                       |
| Supply includes       | Assembly parts                                                                                                                 |
| To fit enclosure type | AX plastic                                                                                                                     |
| Packs of              | 4 pc(s).                                                                                                                       |
| Net weight            | 0.156                                                                                                                          |
| Gross weight          | 0.16                                                                                                                           |
| Customs tariff number | 73182900                                                                                                                       |
| EAN                   | 4028177940420                                                                                                                  |
| ETIM 9                | EC002625                                                                                                                       |
| ETIM 8                | EC002625                                                                                                                       |
| ECLASS 8.0            | 27189234                                                                                                                       |