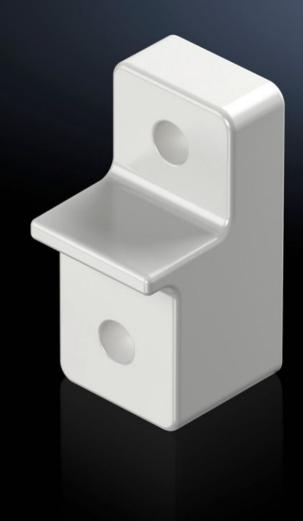

# AX 1485.400 - Wall mounting bracket for AX plastic

The wall mounting brackets are easily secured from the outside while retaining the UL.

#### **Features**

| Model No.             | AX 1485.400                                                                            |  |
|-----------------------|----------------------------------------------------------------------------------------|--|
| Product description   | The wall mounting brackets are easily secured from the outside while retaining the UL. |  |
| Material              | Fibreglass-reinforced polyamide                                                        |  |
| Colour                | RAL 7035                                                                               |  |
| Supply includes       | Assembly parts for mounting on the enclosure                                           |  |
| To fit                | Enclosure type: AX plastic                                                             |  |
| Packs of              | 4 pc(s).                                                                               |  |
| Net weight            | 0.16                                                                                   |  |
| Gross weight          | 0.22                                                                                   |  |
| Customs tariff number | 83024900                                                                               |  |
| EAN                   | 4028177951457                                                                          |  |
| E-Number Sweden       | E3465360                                                                               |  |
| ETIM 9                | EC002625                                                                               |  |
| ETIM 8                | EC002625                                                                               |  |
| ECLASS 8.0            | 27189234                                                                               |  |