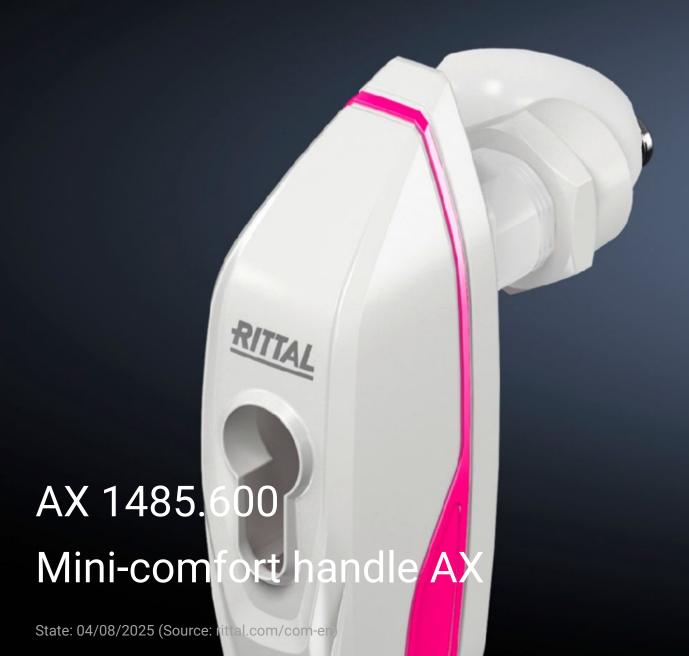

## AX 1485.600 - Mini-comfort handle AX

The lock is opened by swivelling the unlocked handle.

#### **Features**

| Model No.             | AX 1485.600                                                                                                                                                                                                                             |
|-----------------------|-----------------------------------------------------------------------------------------------------------------------------------------------------------------------------------------------------------------------------------------|
| Design                | For lock inserts and semi-cylinders                                                                                                                                                                                                     |
| Product description   | The unlocked handle folds out forwards, and the lock is opened by swivelling. Prepared for the installation of profile half-cylinders and lock inserts (to DIN 18 252). ASSA and KESO/KABA version prepared for profile half-cylinders. |
| Material              | Die-cast zinc<br>Plastic                                                                                                                                                                                                                |
| Surface finish        | Powder-coated                                                                                                                                                                                                                           |
| Colour                | RAL 7035                                                                                                                                                                                                                                |
| Lock                  | Lock version: Prepared for lock inserts, version A, the installation of profile semi-cylinders with an overall length of 40 or 45 mm (to DIN 18 252) or lock and push-button inserts with a length of 40 mm                             |
| To fit enclosure type | AX plastic                                                                                                                                                                                                                              |