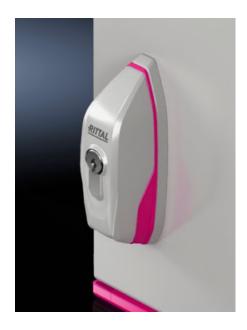

## AX 1485.600 - Mini-comfort handle AX

The lock is opened by swivelling the unlocked handle.

#### **Features**

| Model No.             | AX 1485.600                                                                                                                                                                                                                             |
|-----------------------|-----------------------------------------------------------------------------------------------------------------------------------------------------------------------------------------------------------------------------------------|
| Design                | For lock inserts and semi-cylinders                                                                                                                                                                                                     |
| Product description   | The unlocked handle folds out forwards, and the lock is opened by swivelling. Prepared for the installation of profile half-cylinders and lock inserts (to DIN 18 252). ASSA and KESO/KABA version prepared for profile half-cylinders. |
| Material              | Die-cast zinc<br>Plastic                                                                                                                                                                                                                |
| Surface finish        | Powder-coated                                                                                                                                                                                                                           |
| Colour                | RAL 7035                                                                                                                                                                                                                                |
| Lock                  | Lock version: Prepared for lock inserts, version A, the installation of profile semi-cylinders with an overall length of 40 or 45 mm (to DIN 18 252) or lock and push-button inserts with a length of 40 mm                             |
| To fit enclosure type | AX plastic                                                                                                                                                                                                                              |