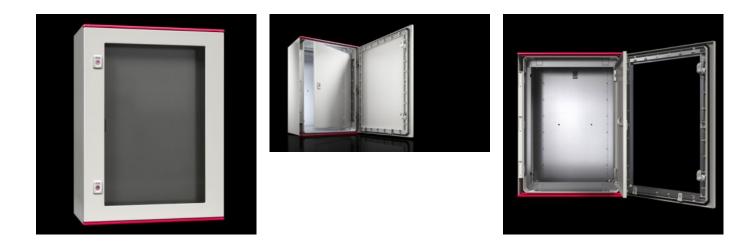

## SZ 1485.766 - Interior door for AX plastic enclosures

For reliable access protection. Separation of the operating and equipment levels.

## Features

| Model No.                 | SZ 1485.766                                                                     |
|---------------------------|---------------------------------------------------------------------------------|
| Material                  | Door and door frame: Sheet steel                                                |
| Surface finish            | Door: Powder-coated, textured paint                                             |
|                           | Door frame: Zinc-plated                                                         |
| Colour                    | Door: RAL 7035                                                                  |
| Supply includes           | Door                                                                            |
|                           | Cam lock with 3 mm double-bit insert                                            |
|                           | Assembly screws                                                                 |
| Installation options      | In AX plastic, on mounting bosses in the side panels                            |
| Note                      | Standard double-bit lock insert may be exchanged for 27 mm lock inserts, type A |
| To fit enclosure type     | AX plastic                                                                      |
| Suitable for width        | 600 mm                                                                          |
| Suitable for height       | 600 mm                                                                          |
| Material thickness - door | 1 mm                                                                            |
| Door opening angle        | 105°                                                                            |
| Packs of                  | 1 pc(s).                                                                        |
|                           |                                                                                 |