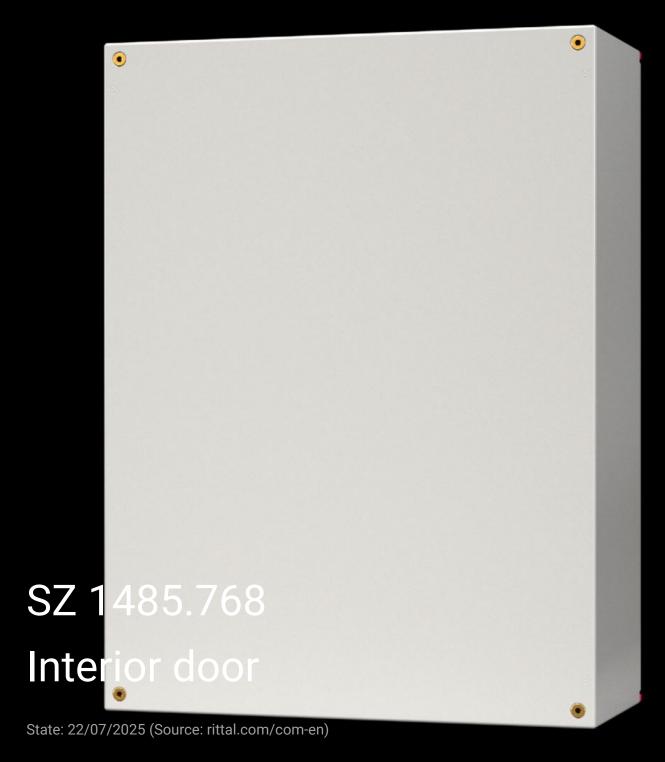

## SZ 1485.768 - Interior door for AX plastic enclosures

For reliable access protection. Separation of the operating and equipment levels.

## **Features**

| Model No.                 | SZ 1485.768                                                                     |
|---------------------------|---------------------------------------------------------------------------------|
| Material                  | Door and door frame: Sheet steel                                                |
| Surface finish            | Door: Powder-coated, textured paint                                             |
|                           | Door frame: Zinc-plated                                                         |
| Colour                    | Door: RAL 7035                                                                  |
| Supply includes           | Door                                                                            |
|                           | Cam lock with 3 mm double-bit insert                                            |
|                           | Assembly screws                                                                 |
| Installation options      | In AX plastic, on mounting bosses in the side panels                            |
| Note                      | Standard double-bit lock insert may be exchanged for 27 mm lock inserts, type A |
| To fit enclosure type     | AX plastic                                                                      |
| Suitable for width        | 600 mm                                                                          |
| Suitable for height       | 800 mm                                                                          |
| Material thickness - door | 1 mm                                                                            |
| Door opening angle        | 105°                                                                            |
| Packs of                  | 1 pc(s).                                                                        |
|                           |                                                                                 |