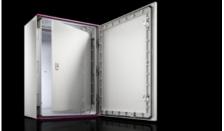

## SZ 1485.768 - Interior door for AX plastic enclosures

For reliable access protection. Separation of the operating and equipment levels.

## **Features**

| Model No.                 | SZ 1485.768                                                                     |
|---------------------------|---------------------------------------------------------------------------------|
| Material                  | Door and door frame: Sheet steel                                                |
| Surface finish            | Door: Powder-coated, textured paint                                             |
|                           | Door frame: Zinc-plated                                                         |
| Colour                    | Door: RAL 7035                                                                  |
| Supply includes           | Door                                                                            |
|                           | Cam lock with 3 mm double-bit insert                                            |
|                           | Assembly screws                                                                 |
| Installation options      | In AX plastic, on mounting bosses in the side panels                            |
| Note                      | Standard double-bit lock insert may be exchanged for 27 mm lock inserts, type A |
| To fit enclosure type     | AX plastic                                                                      |
| Suitable for width        | 600 mm                                                                          |
| Suitable for height       | 800 mm                                                                          |
| Material thickness - door | 1 mm                                                                            |
| Door opening angle        | 105°                                                                            |
| Packs of                  | 1 pc(s).                                                                        |
|                           |                                                                                 |