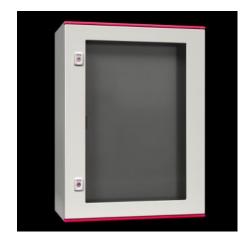

## SZ 1485.768 - Interior door for AX plastic enclosures

For reliable access protection. Separation of the operating and equipment levels.

## **Features**

| Model No.                 | SZ 1485.768                                                                     |
|---------------------------|---------------------------------------------------------------------------------|
| Material                  | Door and door frame: Sheet steel                                                |
| Surface finish            | Door: Powder-coated, textured paint                                             |
|                           | Door frame: Zinc-plated                                                         |
| Colour                    | Door: RAL 7035                                                                  |
| Supply includes           | Door                                                                            |
|                           | Cam lock with 3 mm double-bit insert                                            |
|                           | Assembly screws                                                                 |
| Installation options      | In AX plastic, on mounting bosses in the side panels                            |
| Note                      | Standard double-bit lock insert may be exchanged for 27 mm lock inserts, type A |
| To fit enclosure type     | AX plastic                                                                      |
| Suitable for width        | 600 mm                                                                          |
| Suitable for height       | 800 mm                                                                          |
| Material thickness - door | 1 mm                                                                            |
| Door opening angle        | 105°                                                                            |
| Packs of                  | 1 pc(s).                                                                        |
|                           |                                                                                 |