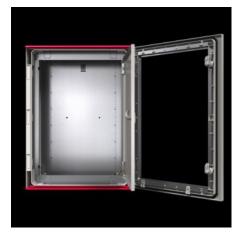

## SZ 1485.768 - Interior door for AX plastic enclosures

For reliable access protection. Separation of the operating and equipment levels.

## **Features**

| Model No.                 | SZ 1485.768                                                                     |
|---------------------------|---------------------------------------------------------------------------------|
| Material                  | Door and door frame: Sheet steel                                                |
| Surface finish            | Door: Powder-coated, textured paint                                             |
|                           | Door frame: Zinc-plated                                                         |
| Colour                    | Door: RAL 7035                                                                  |
| Supply includes           | Door                                                                            |
|                           | Cam lock with 3 mm double-bit insert                                            |
|                           | Assembly screws                                                                 |
| Installation options      | In AX plastic, on mounting bosses in the side panels                            |
| Note                      | Standard double-bit lock insert may be exchanged for 27 mm lock inserts, type A |
| To fit enclosure type     | AX plastic                                                                      |
| Suitable for width        | 600 mm                                                                          |
| Suitable for height       | 800 mm                                                                          |
| Material thickness - door | 1 mm                                                                            |
| Door opening angle        | 105°                                                                            |
| Packs of                  | 1 pc(s).                                                                        |
|                           |                                                                                 |