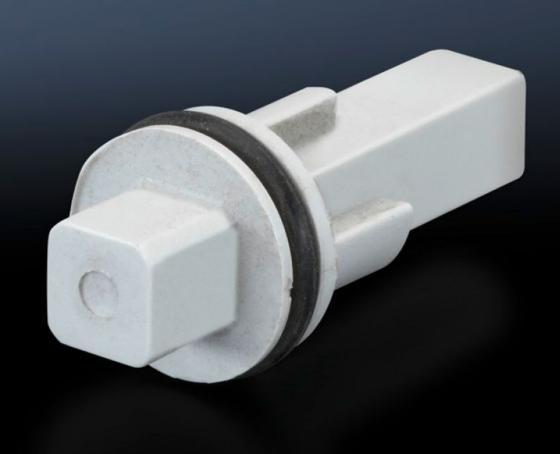

## SZ 1488.000 - Lock insert

Alternative lock inserts such as triangular, square, screwdriver, Daimler, Fiat, double-bit.

## **Features**

| Model No.             | SZ 1488.000                      |
|-----------------------|----------------------------------|
| Design                | Е                                |
| Material              | Plastic                          |
| Lock                  | Lock insert: 8 mm square         |
| To fit enclosure type | KS with cam KS with 3-point lock |
| Packs of              | 1 pc(s).                         |
| Net weight            | 0.002                            |
| Gross weight          | 0.003                            |
| Customs tariff number | 83016000                         |
| EAN                   | 4028177007482                    |
| ETIM 9                | EC000743                         |
| ETIM 8                | EC000743                         |
| ECLASS 8.0            | 27409218                         |