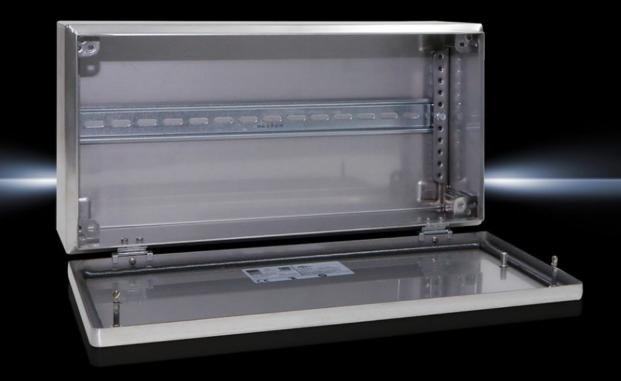

## BG 1558.010 - Bus enclosures BG Stainless steel

Stainless steel bus enclosures 1.4301 (AISI 304), incl. 180° hinge. Protection category IP 66.

#### **Features**

| Model No.                         | BG 1558.010                                                                                                                                        |
|-----------------------------------|----------------------------------------------------------------------------------------------------------------------------------------------------|
| Material                          | Enclosure: Stainless steel 1.4301 (AISI 304)<br>Cover: Stainless steel 1.4301 (AISI 304), all-round foamed-in PU sea<br>180° hinges: Die-cast zinc |
| Surface finish                    | Enclosure and cover: Brushed, grain 240<br>180° hinges: chrome-plated                                                                              |
| Supply includes                   | Enclosure with cover 180° hinges (2) Support rail TH 35/7.5 Quick-release fastener including plastic bushes                                        |
| Protection category NEMA          | NEMA 4X                                                                                                                                            |
| Protection category to IEC 60 529 | IP 66                                                                                                                                              |
| Dimensions                        | Width: 400 mm<br>Height: 200 mm<br>Depth: 123 mm                                                                                                   |
| Material thickness - enclosure    | 1.5 mm                                                                                                                                             |
| Material thickness - door         | 1.25 mm                                                                                                                                            |
| Door hinge position               | bottom                                                                                                                                             |
| Number of support rails           | 1                                                                                                                                                  |
| Lock                              | Lock version: Quick-release fastener including plastic bushes<br>Number of locks: 2                                                                |
| Basic material                    | Stainless steel 1.4301 (AISI 304)                                                                                                                  |
| Packs of                          | 1 pc(s).                                                                                                                                           |
| Net weight                        | 3.92                                                                                                                                               |
| Gross weight                      | 4.12                                                                                                                                               |
| Customs tariff number             | 94032080                                                                                                                                           |