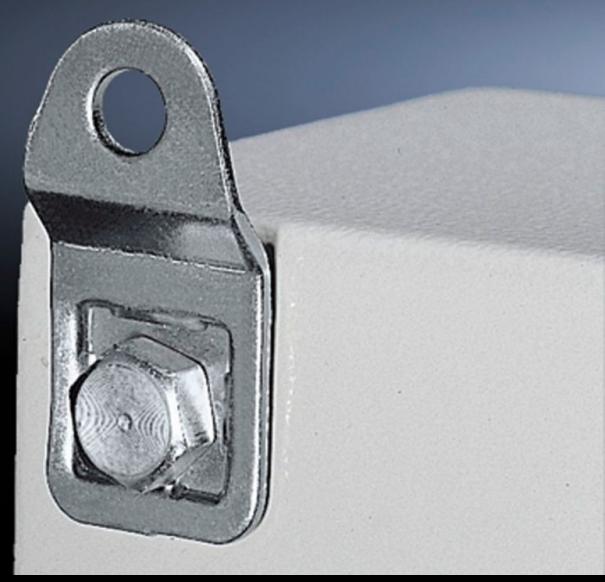

## KL 1580.000 - Wall mounting bracket for KL, EB, BG and EL wall-mounted enclosures

For the attachment of KL, EB, BG enclosures and EL wall-mounted enclosures.

## **Features**

| Model No.             | KL 1580.000                                                                                                                                 |
|-----------------------|---------------------------------------------------------------------------------------------------------------------------------------------|
| Material              | Brass, nickel-plated                                                                                                                        |
| Surface finish        | Nickel-plated                                                                                                                               |
| Supply includes       | Assembly parts for mounting on the enclosure                                                                                                |
| Wall distance         | 8 mm                                                                                                                                        |
| Note                  | For hygiene reasons, and to retain the protection category, the stainless steel enclosures do not have any drilled holes for wall mounting. |
| To fit                | Enclosure type: KL<br>EB<br>BG<br>EL                                                                                                        |
| Packs of              | 4 pc(s).                                                                                                                                    |
| Net weight            | 0.136                                                                                                                                       |
| Gross weight          | 0.144                                                                                                                                       |
| Customs tariff number | 73182900                                                                                                                                    |
| EAN                   | 4028177010864                                                                                                                               |
| E-Number Sweden       | E3404714                                                                                                                                    |
| ETIM 9                | EC002625                                                                                                                                    |
| ETIM 8                | EC002625                                                                                                                                    |
| ECLASS 8.0            | 27189234                                                                                                                                    |
|                       |                                                                                                                                             |