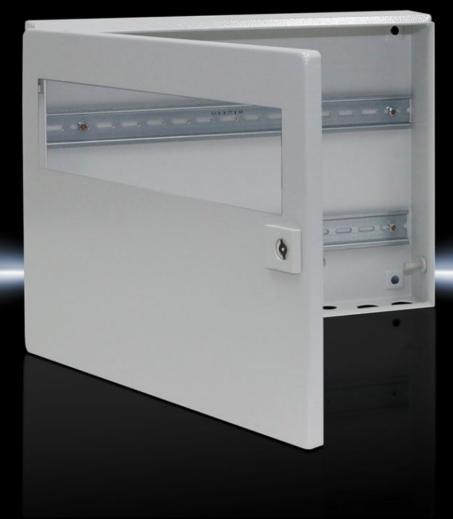

#### BG 1585.520 - Bus enclosures BG

Wall-mounted enclosure with door of sheet steel, with polycarbonate viewing window. Protection category IP 65. Bus modules of virtually all makes may be attached.

#### **Features**

| BG 1585.520                                                                      |
|----------------------------------------------------------------------------------|
| Enclosure: Sheet steel Door: Sheet steel Viewing window: Polycarbonate, 4 mm     |
| Enclosure and door: Dipcoat primed, powder-coated on the outside, textured paint |
| RAL 7035                                                                         |
| Enclosure with door<br>Viewing window in the door                                |
| NEMA 12                                                                          |
| IP 65                                                                            |
| IK08                                                                             |
| Width: 400 mm<br>Height: 300 mm<br>Depth: 80 mm                                  |
| 1.25 mm                                                                          |
| 1.25 mm                                                                          |
| left                                                                             |
| 2                                                                                |
| 2                                                                                |
| Lock version: Cam Number of locks: 1 Lock insert: 3 mm double-bit                |
|                                                                                  |