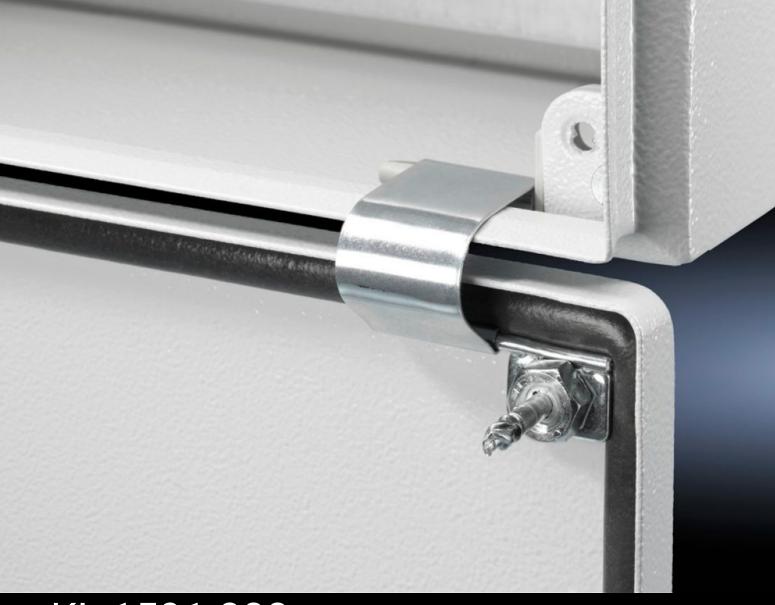

## KL 1591.000 - Cover retainer for KL

The cover retainer is easily fitted without drilling, and allows the covers to be opened, even when the terminal box below is bayed.

## **Features**

| Model No.             | KL 1591.000                                                                                                                                  |
|-----------------------|----------------------------------------------------------------------------------------------------------------------------------------------|
| Product description   | The cover retainer is easily fitted without drilling, and allows the covers to be opened upwards, even when the terminal box below is bayed. |
| Packs of              | 6 pc(s).                                                                                                                                     |
| Net weight            | 0.18                                                                                                                                         |
| Gross weight          | 0.192                                                                                                                                        |
| Customs tariff number | 73269098                                                                                                                                     |
| EAN                   | 4028177011113                                                                                                                                |
| E-Number Sweden       | E3404718                                                                                                                                     |
| ETIM 9                | EC002625                                                                                                                                     |
| ETIM 8                | EC002625                                                                                                                                     |
| ECLASS 8.0            | 27189234                                                                                                                                     |