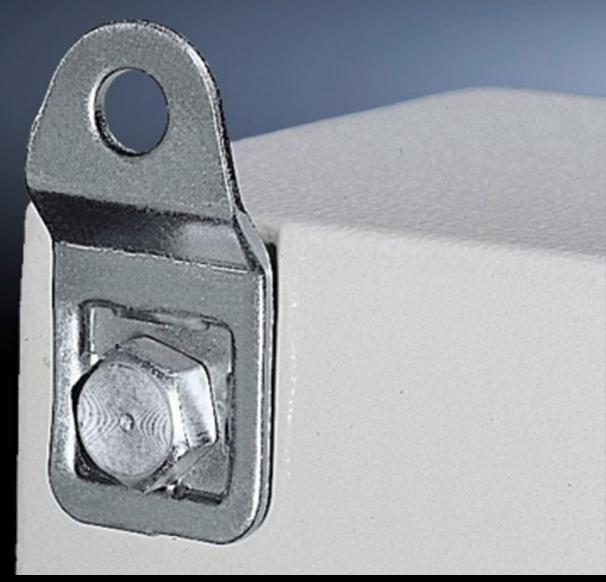

## KL 1594.000 - Wall mounting bracket for KL, EB, BG and EL wall-mounted enclosures

For the attachment of KL, EB, BG enclosures and EL wall-mounted enclosures.

## **Features**

| Model No.             | KL 1594.000                                                                                                                                 |
|-----------------------|---------------------------------------------------------------------------------------------------------------------------------------------|
| Material              | Stainless steel 1.4301 (AISI 304)                                                                                                           |
| Supply includes       | Assembly parts for mounting on the enclosure                                                                                                |
| Wall distance         | 8 mm                                                                                                                                        |
| Note                  | For hygiene reasons, and to retain the protection category, the stainless steel enclosures do not have any drilled holes for wall mounting. |
| To fit                | Enclosure type: KL<br>EB<br>BG                                                                                                              |
| Packs of              | 4 po(a)                                                                                                                                     |
|                       | 4 pc(s).                                                                                                                                    |
| Net weight            | 0.12                                                                                                                                        |
| Gross weight          | 0.14                                                                                                                                        |
| Customs tariff number | 73269098                                                                                                                                    |
| EAN                   | 4028177011175                                                                                                                               |
| E-Number Sweden       | E3404517                                                                                                                                    |
| ETIM 9                | EC002625                                                                                                                                    |
| ETIM 8                | EC002625                                                                                                                                    |
| ECLASS 8.0            | 27189234                                                                                                                                    |