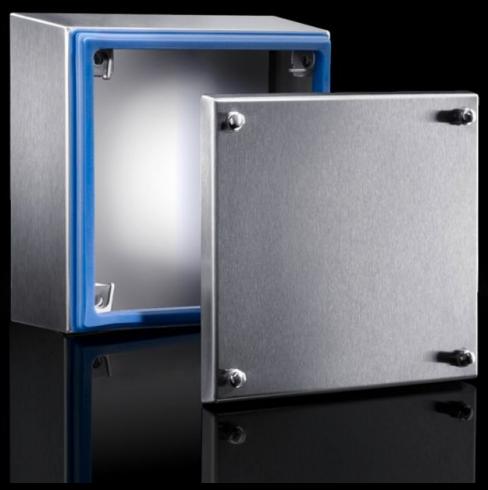

#### HD 1670.600 - Terminal box HD

Enclosure solution tailored to the requirements of the food and beverage industry. All-round gapfree silicone seal between enclosure and cover. Hygiene-compliant quick-release hexagon fastener

#### **Features**

| Model No.       | HD 1670.600                                                                                                                                                                                                                    |
|-----------------|--------------------------------------------------------------------------------------------------------------------------------------------------------------------------------------------------------------------------------|
| Design          | Hygienic Design enclosure                                                                                                                                                                                                      |
| Material        | Enclosure and cover: Stainless steel 1.4301 (AISI 304) 1.5 mm<br>Mounting bracket: Sheet steel, zinc-plated, passivated, 2.0 mm<br>Screw plug: Stainless steel<br>Seal: Silicone, compliant with FDA Guideline 21 CFR 177.2600 |
| Surface finish  | Enclosure and cover: Brushed, grain 400, peak-to-valley height<br>< 0.8 µm<br>Seal: Blue, dyed (RAL 5010)                                                                                                                      |
| Supply includes | Enclosure of all-round solid construction Cover Mounting bracket (pre-assembled) Seal and screw plug (supplied loose)                                                                                                          |
| Dimensions      | Width front: 150 mm Width (rear): 172 mm Height, front: 150 mm Height rear: 172 mm Depth: 80 mm                                                                                                                                |
| IK Code         | IK08                                                                                                                                                                                                                           |