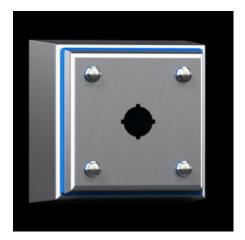

### HD 1682.630 - Switch housing HD

Enclosure solution with cut-outs for switches, tailored to the requirements of the food and beverage industry. All-round gap-free silicone seal between enclosure and cover. Hygiene-compliant quick-release hexagon fastener.

#### **Features**

| Model No.                      | HD 1682.630                                                    |
|--------------------------------|----------------------------------------------------------------|
| Design                         | Hygienic Design enclosure                                      |
| Material                       | Enclosure and cover: Stainless steel 1.4301 (AISI 304) 1.5 mm  |
|                                | Screw plug: Stainless steel                                    |
|                                | Seal: Silicone, compliant with FDA Guideline 21 CFR 177.2600   |
| Surface finish                 | Enclosure and cover: Brushed, grain 400, peak-to-valley height |
|                                | < 0.8 μm                                                       |
|                                | Seal: Blue, dyed (RAL 5010)                                    |
| Supply includes                | Enclosure of all-round solid construction                      |
|                                | Cover with switch cut-out                                      |
|                                | Seal and screw plug (supplied loose)                           |
| Dimensions                     | ,                                                              |
|                                | Width front: 100 mm                                            |
|                                | Width (rear): 122 mm                                           |
|                                | Height, front: 160 mm                                          |
|                                | Height rear: 182 mm                                            |
|                                | Depth: 90 mm                                                   |
| Pitch pattern                  | 60 mm                                                          |
| Cut-outs (quantity x diameter) | 2 x 30.5 mm                                                    |
|                                |                                                                |

#### Features

| IK Code                          | IK08                                                                                 |
|----------------------------------|--------------------------------------------------------------------------------------|
| Basic material                   | Stainless steel 1.4301 (AISI 304)                                                    |
| Lock                             | Lock version: Hygiene-compliant quick-release hexagon fastener<br>Number of locks: 4 |
| IP protection category to IEC 60 | IP 66                                                                                |
| 529                              | IP X9                                                                                |
| Protection category NEMA         | NEMA 1                                                                               |
|                                  | NEMA 3                                                                               |
|                                  | NEMA 3X                                                                              |
|                                  | NEMA 4                                                                               |
|                                  | NEMA 4X                                                                              |
|                                  | NEMA 12                                                                              |
|                                  | NEMA 13                                                                              |
| Type rating to UL 50E            | Type 1                                                                               |
|                                  | Type 3                                                                               |
|                                  | Type 3X                                                                              |
|                                  | Type 4                                                                               |
|                                  | Type 4X                                                                              |
|                                  | Type 12                                                                              |
|                                  | Type 13                                                                              |
| Packs of                         | 1 pc(s).                                                                             |
| Net weight                       | 1.3                                                                                  |
| Gross weight                     | 1.33                                                                                 |
| Customs tariff number            | 94039910                                                                             |
| EAN                              | 4028177995475                                                                        |
| ETIM 9                           | EC000261                                                                             |
| ETIM 8                           | EC002713                                                                             |
| ECLASS 8.0                       | 27180101                                                                             |