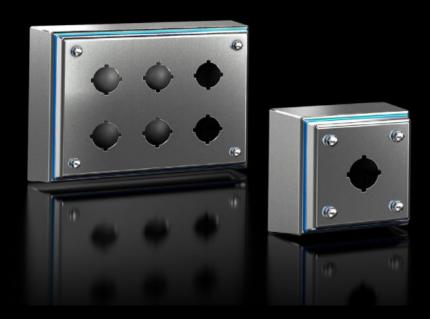

### HD 1682.630 - Switch housing HD

Enclosure solution with cut-outs for switches, tailored to the requirements of the food and beverage industry. All-round gap-free silicone seal between enclosure and cover. Hygiene-compliant quick-release hexagon fastener.

#### **Features**

| Model No.                      | HD 1682.630                                                    |
|--------------------------------|----------------------------------------------------------------|
| Design                         | Hygienic Design enclosure                                      |
| Material                       | Enclosure and cover: Stainless steel 1.4301 (AISI 304) 1.5 mm  |
|                                | Screw plug: Stainless steel                                    |
|                                | Seal: Silicone, compliant with FDA Guideline 21 CFR 177.2600   |
| Surface finish                 | Enclosure and cover: Brushed, grain 400, peak-to-valley height |
|                                | < 0.8 μm                                                       |
|                                | Seal: Blue, dyed (RAL 5010)                                    |
| Supply includes                | Enclosure of all-round solid construction                      |
|                                | Cover with switch cut-out                                      |
|                                | Seal and screw plug (supplied loose)                           |
| Dimensions                     | ,                                                              |
|                                | Width front: 100 mm                                            |
|                                | Width (rear): 122 mm                                           |
|                                | Height, front: 160 mm                                          |
|                                | Height rear: 182 mm                                            |
|                                | Depth: 90 mm                                                   |
| Pitch pattern                  | 60 mm                                                          |
| Cut-outs (quantity x diameter) | 2 x 30.5 mm                                                    |
|                                |                                                                |