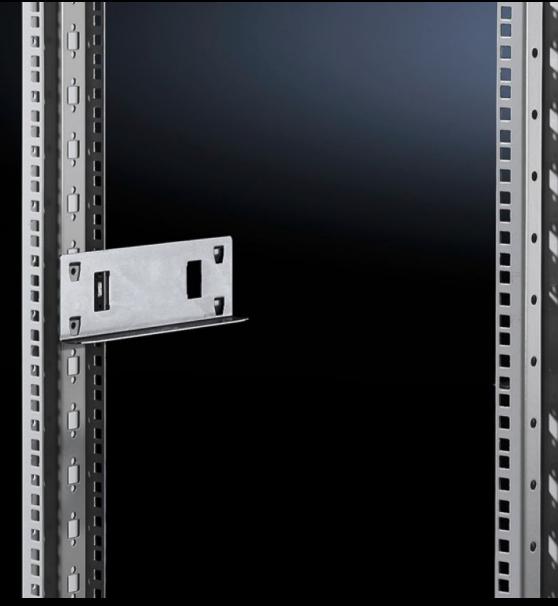

## SR 1962.200 - Slide rail for swing frames

To support heavy slide-in 482.6 mm (19") electronic equipment in the swing frame.

## **Features**

| Model No.                                      | SR 1962.200                                                                                                   |
|------------------------------------------------|---------------------------------------------------------------------------------------------------------------|
| Product description                            | To support heavy slide-in 482.6 mm (19") electronic equipment in the swing frame.                             |
| Material                                       | Sheet steel                                                                                                   |
| Surface finish                                 | Zinc-plated                                                                                                   |
| For slide-in equipment with installation depth | 190 mm                                                                                                        |
| Packs of                                       | 10 pc(s).                                                                                                     |
| Net weight                                     | 1.6                                                                                                           |
| Gross weight                                   | 1.663                                                                                                         |
| PCF per pack (cradle-to-gate)                  | 6.3 kg CO2 eq (Cat B)                                                                                         |
| Note on PCF category                           | Category B: PCF value (cradle-to-gate) based on the product weight approximately calculated and self-declared |
| Customs tariff number                          | 73269098                                                                                                      |
| EAN                                            | 4028177013117                                                                                                 |
| ETIM 9                                         | EC002620                                                                                                      |
| ETIM 8                                         | EC002620                                                                                                      |
| ECLASS 8.0                                     | 27189261                                                                                                      |