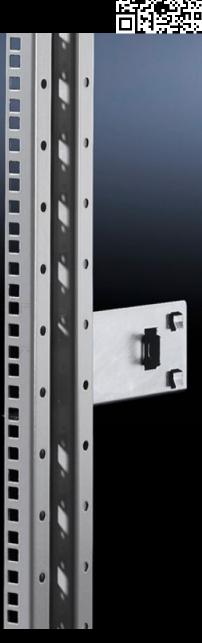

## SR 1963.200 - Slide rail for swing frames

To support heavy slide-in 482.6 mm (19") electronic equipment in the swing frame.

## Features

| Model No.                                      | SR 1963.200                                                                                                   |
|------------------------------------------------|---------------------------------------------------------------------------------------------------------------|
| Product description                            | To support heavy slide-in 482.6 mm (19") electronic equipment in the swing frame.                             |
| Material                                       | Sheet steel                                                                                                   |
| Surface finish                                 | Zinc-plated                                                                                                   |
| For slide-in equipment with installation depth | 190 mm                                                                                                        |
| Packs of                                       | 10 pc(s).                                                                                                     |
| Net weight                                     | 2.15                                                                                                          |
| Gross weight                                   | 2.415                                                                                                         |
| PCF per pack (cradle-to-gate)                  | 9.1 kg CO2 eq (Cat B)                                                                                         |
| Note on PCF category                           | Category B: PCF value (cradle-to-gate) based on the product weight approximately calculated and self-declared |
| Customs tariff number                          | 73269098                                                                                                      |
| EAN                                            | 4028177013131                                                                                                 |
| ETIM 9                                         | EC002620                                                                                                      |
| ETIM 8                                         | EC002620                                                                                                      |
| ECLASS 8.0                                     | 27189261                                                                                                      |