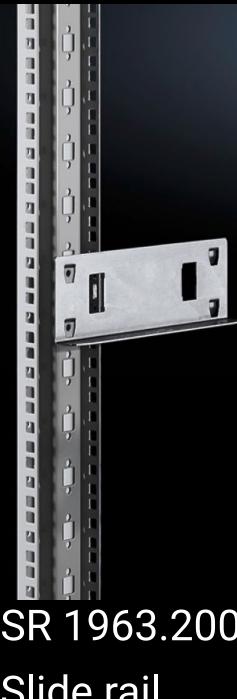

## SR 1963.200 - Slide rail for swing frames

To support heavy slide-in 482.6 mm (19") electronic equipment in the swing frame.

## Features

| Model No.                                      | SR 1963.200                                                                                                   |
|------------------------------------------------|---------------------------------------------------------------------------------------------------------------|
| Product description                            | To support heavy slide-in 482.6 mm (19") electronic equipment in the swing frame.                             |
| Material                                       | Sheet steel                                                                                                   |
| Surface finish                                 | Zinc-plated                                                                                                   |
| For slide-in equipment with installation depth | 190 mm                                                                                                        |
| Packs of                                       | 10 pc(s).                                                                                                     |
| Net weight                                     | 2.15                                                                                                          |
| Gross weight                                   | 2.415                                                                                                         |
| PCF per pack (cradle-to-gate)                  | 9.1 kg CO2 eq (Cat B)                                                                                         |
| Note on PCF category                           | Category B: PCF value (cradle-to-gate) based on the product weight approximately calculated and self-declared |
| Customs tariff number                          | 73269098                                                                                                      |
| EAN                                            | 4028177013131                                                                                                 |
| ETIM 9                                         | EC002620                                                                                                      |
| ETIM 8                                         | EC002620                                                                                                      |
| ECLASS 8.0                                     | 27189261                                                                                                      |