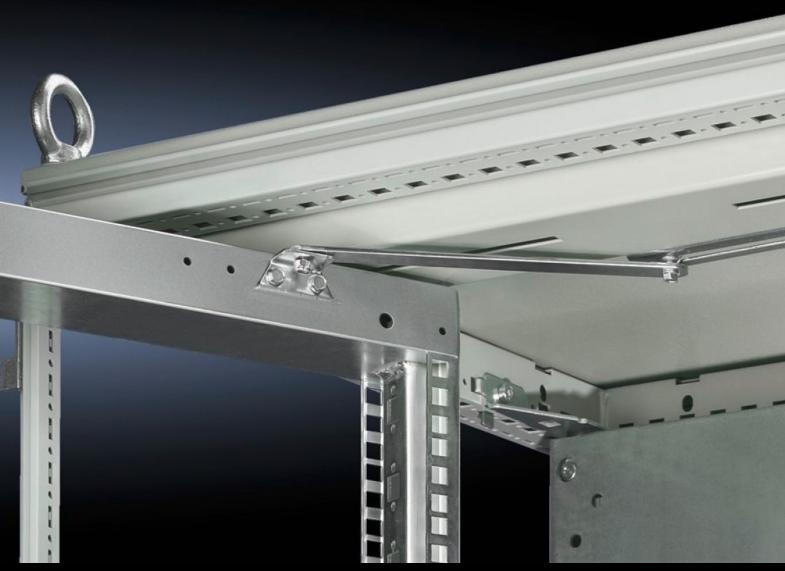

## SR 1979.200 - Swing frame stay

Secures the swing frame in the open position.

## **Features**

| Model No.             | SR 1979.200                                                                                                                                |
|-----------------------|--------------------------------------------------------------------------------------------------------------------------------------------|
| Design                | with 130° hinge                                                                                                                            |
| Product description   | Secures the swing frame in the open position.                                                                                              |
| Installation options  | For mounting on swing frame, large: on the mounting kit, top<br>For mounting on swing frame, small: on the mounting kit, top and<br>bottom |
| Packs of              | 5 pc(s).                                                                                                                                   |
| Net weight            | 1.07                                                                                                                                       |
| Gross weight          | 1.436                                                                                                                                      |
| Customs tariff number | 73269098                                                                                                                                   |
| EAN                   | 4028177013230                                                                                                                              |
| ETIM 9                | EC002626                                                                                                                                   |
| ETIM 8                | EC002626                                                                                                                                   |
| ECLASS 8.0            | 27189266                                                                                                                                   |