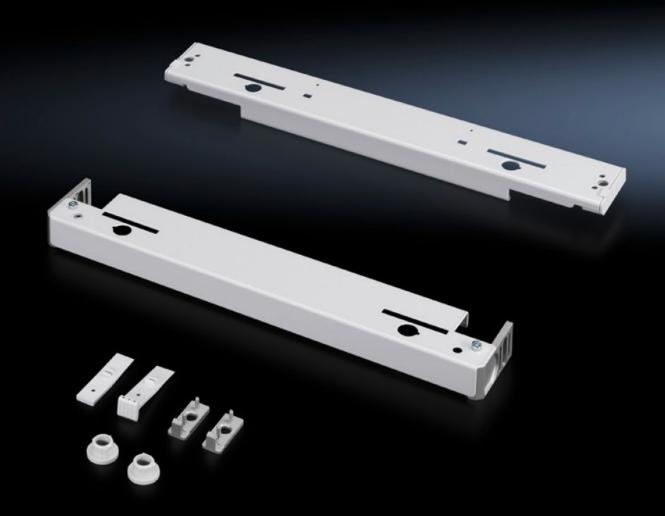

## SR 1994.835 - Installation kit for swing frame, large, without trim panel

For installing the swing frame, large, without trim panel.

## **Features**

| Model No.                            | SR 1994.835                                                          |
|--------------------------------------|----------------------------------------------------------------------|
| Material                             | Sheet steel                                                          |
| Colour                               | RAL 7035                                                             |
| Supply includes                      | Assembly parts for mounting on the enclosure                         |
| Opening angle                        | 130°                                                                 |
| Load capacity (static)               | 1,500 N                                                              |
| Note to permissible static load max. | Maximum load 800 N with the TS mounting plate slide rail dismantled. |
| To fit                               | Enclosure type: TS<br>SE<br>Width: = 600 mm                          |
| To fit enclosure type                | TS<br>SE                                                             |
| Packs of                             | 1 pc(s).                                                             |
| Net weight                           | 2.639                                                                |
| Gross weight                         | 2.839                                                                |
| Customs tariff number                | 83024900                                                             |
| EAN                                  | 4028177463080                                                        |
| ETIM 9                               | EC002625                                                             |
| ETIM 8                               | EC002625                                                             |
| ECLASS 8.0                           | 27189234                                                             |
|                                      |                                                                      |