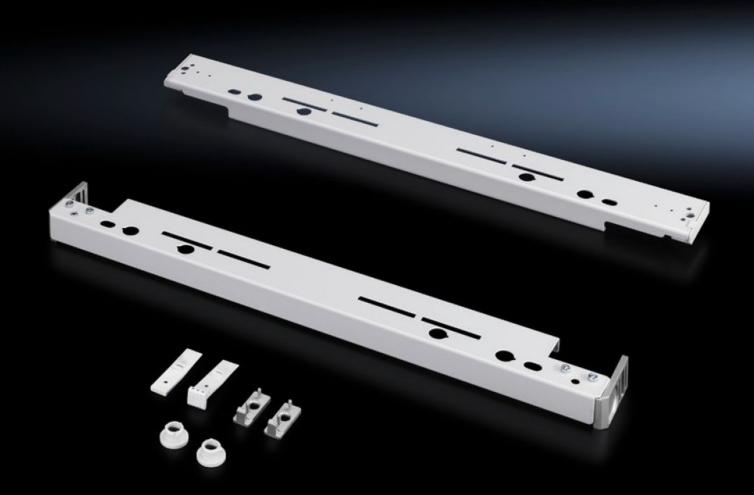

## SR 1995.235 - Installation kit for swing frame, large, with trim panel

For installing a large swing frame with trim panel.

### Tender text

Installation kit for swing frames in network enclosures
With the installation kit swing frames can be installed in a 800 mm wide
network enclosure. The installation kit is attached to the 25 mm DIN
pitch pattern of holes and is depth-adjustable. If the swing frame is
partially installed in the network enclosure, it is also
height-adjustable in the 25 mm pitch pattern of holes. The opening angle
of the swing frame is 130°.