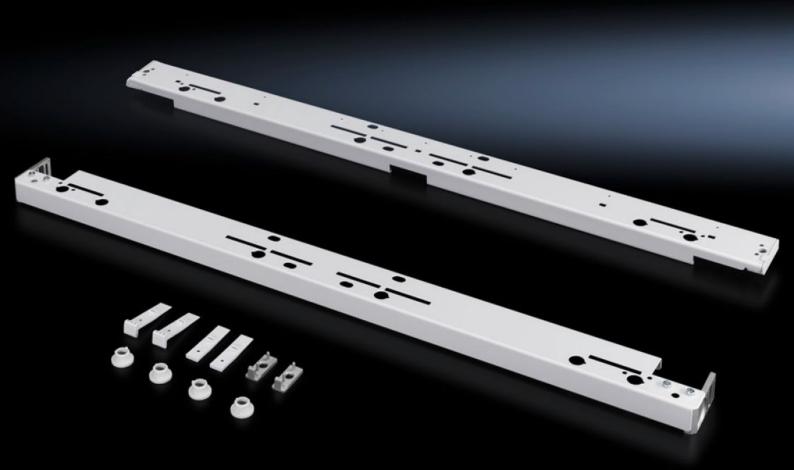

## SR 1996.535 - Installation kit for swing frame, large, without trim panel

## **Features**

| Model No.                            | SR 1996.535                                                               |
|--------------------------------------|---------------------------------------------------------------------------|
| Material                             | Sheet steel                                                               |
| Colour                               | RAL 7035                                                                  |
| Supply includes                      | Assembly parts for mounting on the enclosure                              |
| Opening angle                        | 130°                                                                      |
| Load capacity (static)               | 1,500 N                                                                   |
| Note to permissible static load max. | Installation only possible with the mounting plate slide rail dismantled. |
| To fit                               | Enclosure type: TS<br>SE<br>Width: = 1,200 mm                             |
| To fit enclosure type                | TS<br>SE                                                                  |
| Packs of                             | 1 pc(s).                                                                  |
| Weight/pack                          | 6.4 kg                                                                    |
| Customs tariff number                | 94039910                                                                  |
| EAN                                  | 4028177463097                                                             |
| ETIM 7.0                             | EC002625                                                                  |
| ECLASS 8.0                           | 27189234                                                                  |