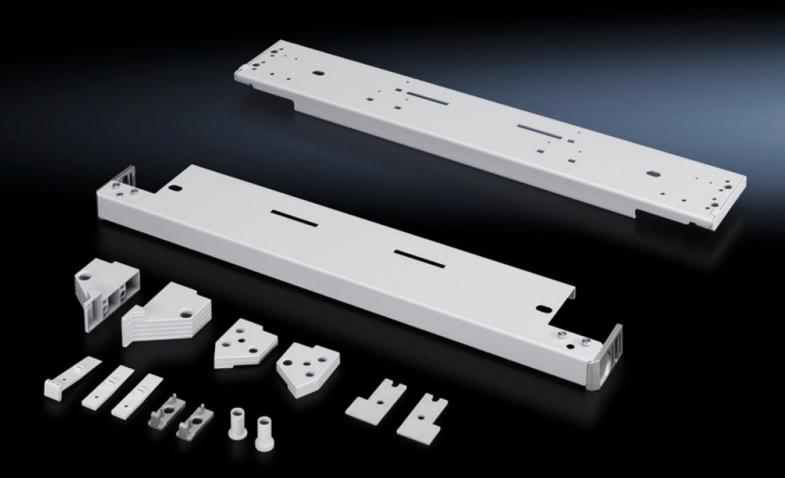

# SR 1997.235 - Installation kit for swing frame, large, with trim panel

For installing a large swing frame with trim panel.

### Tender text

Installation kit for swing frames in network enclosures
With the installation kit swing frames can be installed in a 800 mm wide
network enclosure. The installation kit is attached to the 25 mm DIN
pitch pattern of holes and is depth-adjustable. If the swing frame is
partially installed in the network enclosure, it is also
height-adjustable in the 25 mm pitch pattern of holes. The opening angle
of the swing frame is 180°