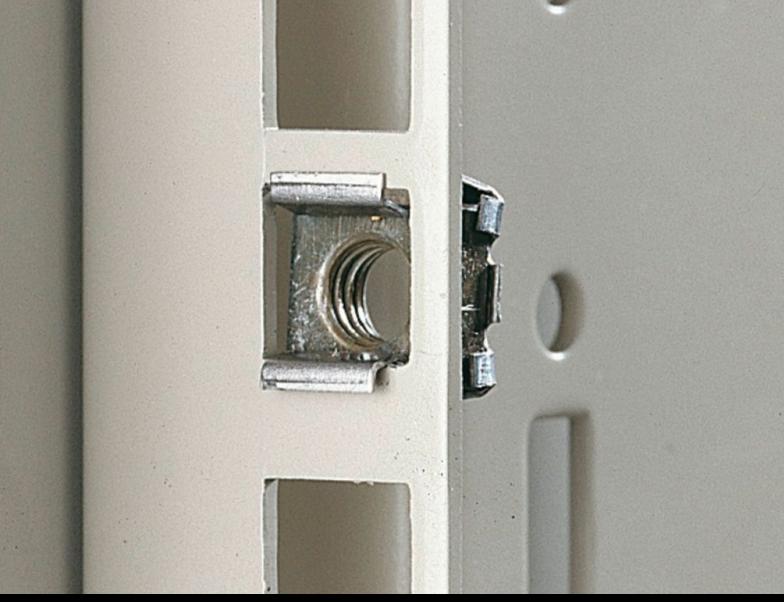

## EL 2092.300 - Captive nuts

M5/M6, for the attachment of rack-mounted electronic equipment, 482.6 mm (19") installed equipment and blanking plates to mounting angles, 482.6 mm (19").

## **Features**

| Model No.                | EL 2092.300                                                                                                                                                                                                                                                                                                |
|--------------------------|------------------------------------------------------------------------------------------------------------------------------------------------------------------------------------------------------------------------------------------------------------------------------------------------------------|
| Design                   | without contact                                                                                                                                                                                                                                                                                            |
| Product description      | For the attachment of rack-mounted electronic equipment, 482.6 mm (19") installed equipment and blanking plates to mounting angles, 482.6 mm (19"). For use with metal thickness from 0.8 – 2.5 mm. Optionally with or without contact of the installed equipment to the 482.6 mm (19") section/enclosure. |
| Dimensions               | Thread: M6                                                                                                                                                                                                                                                                                                 |
| For material thicknesses | 1.2 - 1.5 mm                                                                                                                                                                                                                                                                                               |
| Packs of                 | 50 pc(s).                                                                                                                                                                                                                                                                                                  |
| Net weight               | 0.15                                                                                                                                                                                                                                                                                                       |
| Gross weight             | 0.202                                                                                                                                                                                                                                                                                                      |
| Customs tariff number    | 73181692                                                                                                                                                                                                                                                                                                   |
| EAN                      | 4028177187382                                                                                                                                                                                                                                                                                              |
| ETIM 9                   | EC002358                                                                                                                                                                                                                                                                                                   |
| ETIM 8                   | EC002358                                                                                                                                                                                                                                                                                                   |
| ECLASS 8.0               | 23110815                                                                                                                                                                                                                                                                                                   |